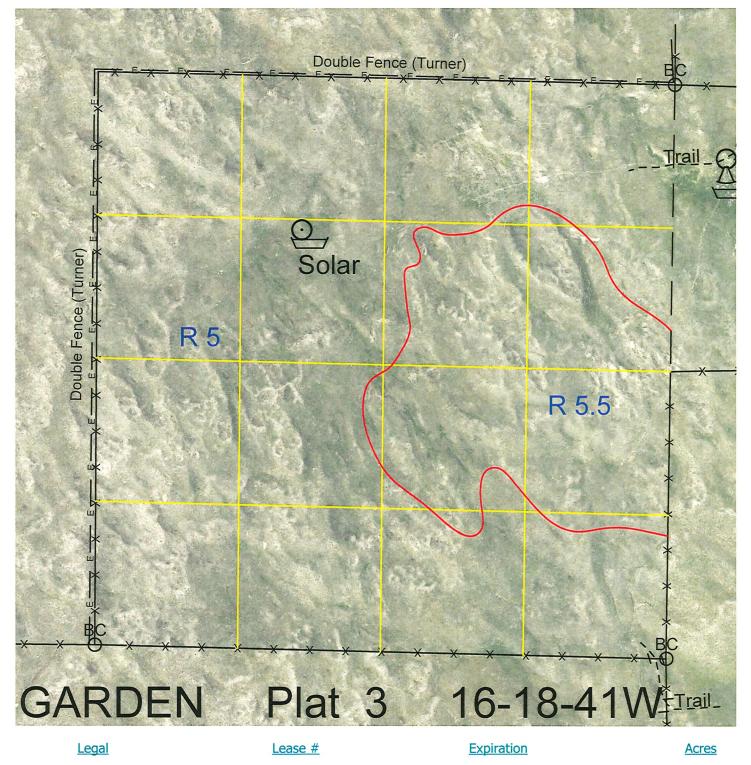

| 1 | L | L | L |  |
|---|---|---|---|--|
| F | ٩ | L | L |  |

112113-25

12/31/2025

Total Section Acres 640

640

Location:

13 miles north and 3 miles east of Lewellen, NE.

Best Access:

Trail west from County Road #215.

| Land Classification Co | des: >D< indicates land not owned b | >D< indicates land not owned by the School Land Trust |                              |  |
|------------------------|-------------------------------------|-------------------------------------------------------|------------------------------|--|
| А                      | Dryland Cropground                  | М                                                     | Pivot Irrigated Cropground   |  |
| В                      | Special Land Class                  |                                                       | (Trust owned well)           |  |
| С                      | Water for Livestock                 | NU                                                    | Non-Utility (No Value)       |  |
| E                      | Enhanced Value                      | Р                                                     | Pivot Irrigated Cropground   |  |
| F                      | Gravity Irrigated Cropground        |                                                       | (Lessee owned well)          |  |
|                        | (Trust owned well)                  | R                                                     | Grassland (Typical Rent)     |  |
| G                      | Grassland (Higher Rent              | S                                                     | Grassland (Lower Rent        |  |
|                        | than R classification)              |                                                       | than R Classification)       |  |
| Н                      | Non-Agricultural Land Class         | Т                                                     | Real Estate Tax Recapture    |  |
| I                      | Canal Irrigated Cropground          | W                                                     | Gravity Irrigated Cropground |  |
|                        |                                     |                                                       | (Lessee owned well)          |  |