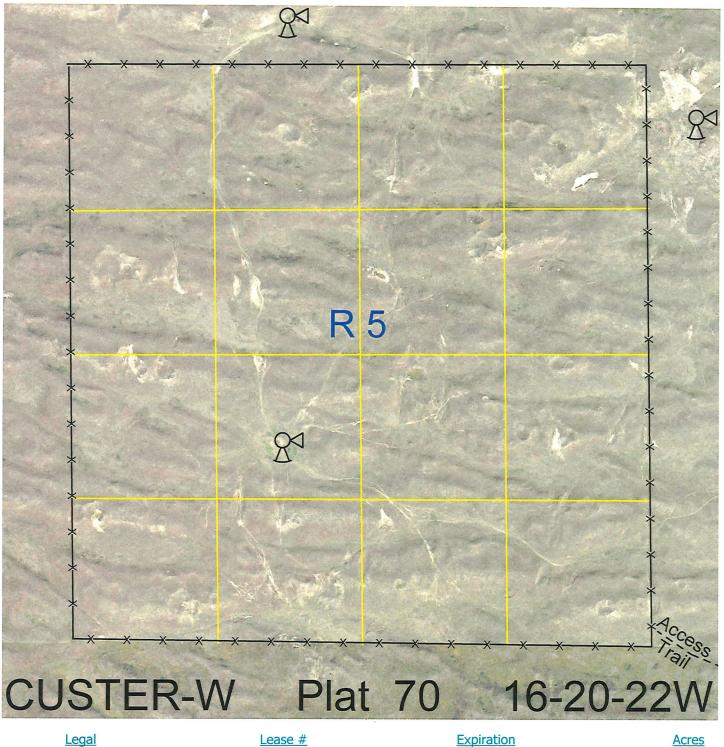

| Lease #   | Expiration | Acres |
|-----------|------------|-------|
| 113618-28 | 12/31/2028 | 640   |

Total Section Acres 640

Location: 6 miles north of Anselmo, NE.

Best Access: Trail to the southeast corner.