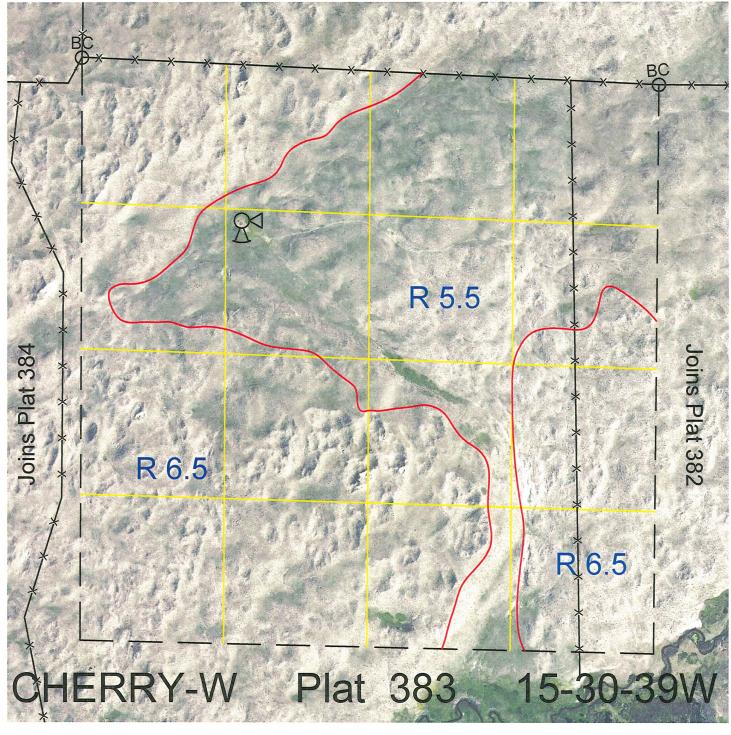

| <u>S-T-R</u>                     | <u>Legal</u>      | Lease #   | Expiration | <u>Plat #</u>     | <u>Acres</u>      |
|----------------------------------|-------------------|-----------|------------|-------------------|-------------------|
| 14-30-39<br>15-30-39<br>16-30-39 | All<br>All<br>All | 115063-34 | 12/31/2034 | 382<br>383<br>384 | 640<br>640<br>640 |
|                                  |                   |           |            | Total Lease Acres | 1,920             |

Total Section Acres 640

Location:

24 miles south and 9 miles west of Merriman, NE.

Best Access: From Sasse's buildings in Sec 30 (just NW of plat 385) take trail north across hills, cross Snake River then go west to east line of plat 382; get permission from lessees and/or go with them.