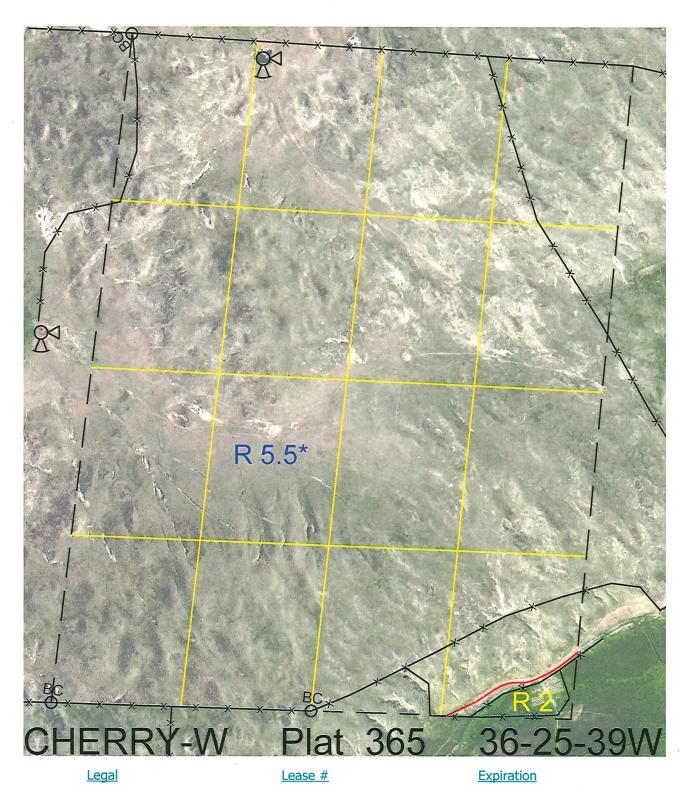

12/31/2027 835.68

Total Section Acres 835.68

<u>Acres</u>

Location:

Αll

7 miles north and 1 mile west of Hyannis, NE.

112354-27

Best Access:

From the south, take Brennemann Road off Hwy 61 north of Hyannis, follow it to

Brennemann ranch headquarters, then take trail north across meadow to SE corner of lease.

Land Classification Codes: >D< indicates land not owned by the School Land Trust