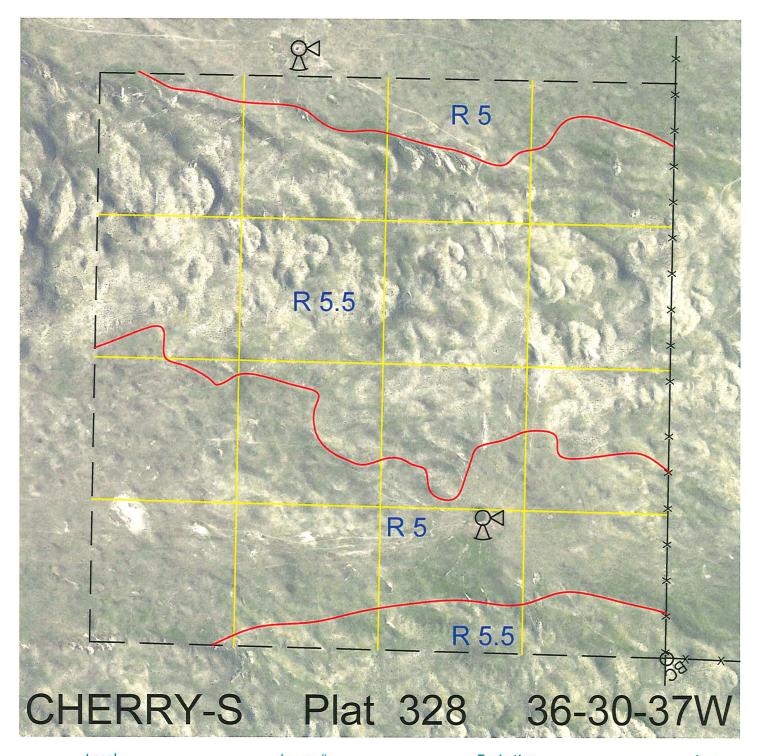

Legal Lease # **Expiration Acres** Αll 112365-27 12/31/2027 640

**Total Section Acres** 640

Location:

28 miles south and 5 miles east of Merriman, NE.

**Best Access:** 

None.

| Land Classification Co | odes: >D< indicates land not | t owned by the Sc | hool Land Trust              |
|------------------------|------------------------------|-------------------|------------------------------|
| Α                      | Dryland Cropground           | M                 | Pivot Irrigated Cropground   |
| В                      | Special Land Class           |                   | (Trust owned well)           |
| С                      | Water for Livestock          | NU                | Non-Utility (No Value)       |
| Е                      | Enhanced Value               | Р                 | Pivot Irrigated Cropground   |
| F                      | Gravity Irrigated Cropground |                   | (Lessee owned well)          |
|                        | (Trust owned well)           | R                 | Grassland (Typical Rent)     |
| G                      | Grassland (Higher Rent       | S                 | Grassland (Lower Rent        |
|                        | than R classification)       |                   | than R Classification)       |
| Н                      | Non-Agricultural Land Class  | Т                 | Real Estate Tax Recapture    |
| - I                    | Canal Irrigated Cropground   | W                 | Gravity Irrigated Cropground |

(Lessee owned well)