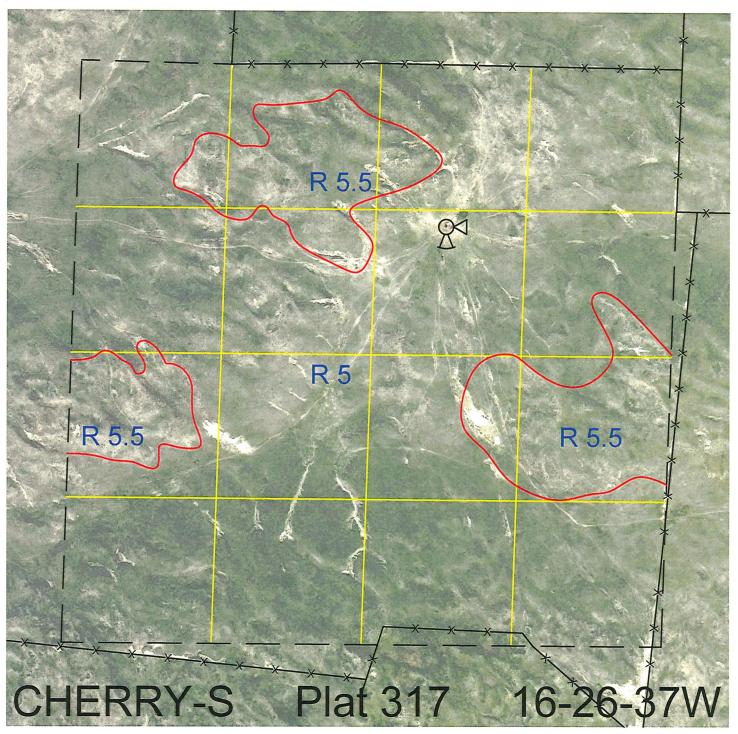

Total Section Acres 640

| Location:                                                                        | 20 miles northeast of Hyannis, NE. |    |                                                     |  |
|----------------------------------------------------------------------------------|------------------------------------|----|-----------------------------------------------------|--|
| Best Access:                                                                     | None.                              |    |                                                     |  |
| Land Classification Codes: >D< indicates land not owned by the School Land Trust |                                    |    |                                                     |  |
| A                                                                                | Dryland Cropground                 | М  | Pivot Irrigated Cropground                          |  |
| В                                                                                | Special Land Class                 |    | (Trust owned well)                                  |  |
| С                                                                                | Water for Livestock                | NU | Non-Utility (No Value)                              |  |
| E                                                                                | Enhanced Value                     | Р  | Pivot Irrigated Cropground                          |  |
| F                                                                                | Gravity Irrigated Cropground       |    | (Lessee owned well)                                 |  |
|                                                                                  | (Trust owned well)                 | R  | Grassland (Typical Rent)                            |  |
| G                                                                                | Grassland (Higher Rent             | S  | Grassland (Lower Rent                               |  |
|                                                                                  | than R classification)             |    | than R Classification)                              |  |
| Н                                                                                | Non-Agricultural Land Class        | т  | Real Estate Tax Recapture                           |  |
| Ι                                                                                | Canal Irrigated Cropground         | W  | Gravity Irrigated Cropground<br>(Lessee owned well) |  |