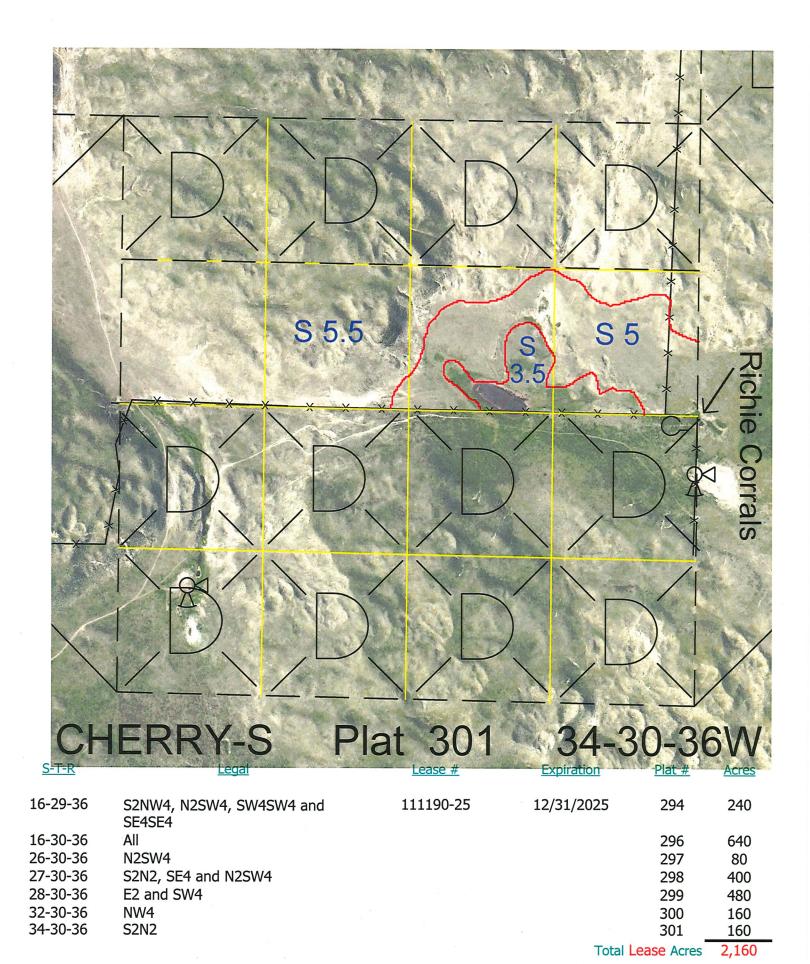

30 miles southeast of Merriman, NE. Location: Total Section Acres 160

Best Access: None.

>D< indicates land not owned by the School Land Trust Land Classification Codes:

| The second secon |                                   |                     |                              |
|--------------------------------------------------------------------------------------------------------------------------------------------------------------------------------------------------------------------------------------------------------------------------------------------------------------------------------------------------------------------------------------------------------------------------------------------------------------------------------------------------------------------------------------------------------------------------------------------------------------------------------------------------------------------------------------------------------------------------------------------------------------------------------------------------------------------------------------------------------------------------------------------------------------------------------------------------------------------------------------------------------------------------------------------------------------------------------------------------------------------------------------------------------------------------------------------------------------------------------------------------------------------------------------------------------------------------------------------------------------------------------------------------------------------------------------------------------------------------------------------------------------------------------------------------------------------------------------------------------------------------------------------------------------------------------------------------------------------------------------------------------------------------------------------------------------------------------------------------------------------------------------------------------------------------------------------------------------------------------------------------------------------------------------------------------------------------------------------------------------------------------|-----------------------------------|---------------------|------------------------------|
| Α                                                                                                                                                                                                                                                                                                                                                                                                                                                                                                                                                                                                                                                                                                                                                                                                                                                                                                                                                                                                                                                                                                                                                                                                                                                                                                                                                                                                                                                                                                                                                                                                                                                                                                                                                                                                                                                                                                                                                                                                                                                                                                                              | Dryland Cropground                | M                   | Pivot Irrigated Cropground   |
| В                                                                                                                                                                                                                                                                                                                                                                                                                                                                                                                                                                                                                                                                                                                                                                                                                                                                                                                                                                                                                                                                                                                                                                                                                                                                                                                                                                                                                                                                                                                                                                                                                                                                                                                                                                                                                                                                                                                                                                                                                                                                                                                              | Special Land Class                |                     | (Trust owned well)           |
| С                                                                                                                                                                                                                                                                                                                                                                                                                                                                                                                                                                                                                                                                                                                                                                                                                                                                                                                                                                                                                                                                                                                                                                                                                                                                                                                                                                                                                                                                                                                                                                                                                                                                                                                                                                                                                                                                                                                                                                                                                                                                                                                              | Water for Livestock               | NU                  | Non-Utility (No Value)       |
| Е                                                                                                                                                                                                                                                                                                                                                                                                                                                                                                                                                                                                                                                                                                                                                                                                                                                                                                                                                                                                                                                                                                                                                                                                                                                                                                                                                                                                                                                                                                                                                                                                                                                                                                                                                                                                                                                                                                                                                                                                                                                                                                                              | Enhanced Value                    | Р                   | Pivot Irrigated Cropground   |
| F                                                                                                                                                                                                                                                                                                                                                                                                                                                                                                                                                                                                                                                                                                                                                                                                                                                                                                                                                                                                                                                                                                                                                                                                                                                                                                                                                                                                                                                                                                                                                                                                                                                                                                                                                                                                                                                                                                                                                                                                                                                                                                                              | Gravity Irrigated Cropground      |                     | (Lessee owned well)          |
|                                                                                                                                                                                                                                                                                                                                                                                                                                                                                                                                                                                                                                                                                                                                                                                                                                                                                                                                                                                                                                                                                                                                                                                                                                                                                                                                                                                                                                                                                                                                                                                                                                                                                                                                                                                                                                                                                                                                                                                                                                                                                                                                | (Trust owned well)                | R                   | Grassland (Typical Rent)     |
| G                                                                                                                                                                                                                                                                                                                                                                                                                                                                                                                                                                                                                                                                                                                                                                                                                                                                                                                                                                                                                                                                                                                                                                                                                                                                                                                                                                                                                                                                                                                                                                                                                                                                                                                                                                                                                                                                                                                                                                                                                                                                                                                              | Grassland (Higher Rent            | S                   | Grassland (Lower Rent        |
|                                                                                                                                                                                                                                                                                                                                                                                                                                                                                                                                                                                                                                                                                                                                                                                                                                                                                                                                                                                                                                                                                                                                                                                                                                                                                                                                                                                                                                                                                                                                                                                                                                                                                                                                                                                                                                                                                                                                                                                                                                                                                                                                | than R classification)            |                     | than R Classification)       |
| Н                                                                                                                                                                                                                                                                                                                                                                                                                                                                                                                                                                                                                                                                                                                                                                                                                                                                                                                                                                                                                                                                                                                                                                                                                                                                                                                                                                                                                                                                                                                                                                                                                                                                                                                                                                                                                                                                                                                                                                                                                                                                                                                              | Non-Agricultural Land Class       | T                   | Real Estate Tax Recapture    |
| I                                                                                                                                                                                                                                                                                                                                                                                                                                                                                                                                                                                                                                                                                                                                                                                                                                                                                                                                                                                                                                                                                                                                                                                                                                                                                                                                                                                                                                                                                                                                                                                                                                                                                                                                                                                                                                                                                                                                                                                                                                                                                                                              | Canal Irrigated Cropground        | W                   | Gravity Irrigated Cropground |
|                                                                                                                                                                                                                                                                                                                                                                                                                                                                                                                                                                                                                                                                                                                                                                                                                                                                                                                                                                                                                                                                                                                                                                                                                                                                                                                                                                                                                                                                                                                                                                                                                                                                                                                                                                                                                                                                                                                                                                                                                                                                                                                                |                                   |                     | (Lessee owned well)          |
| information,                                                                                                                                                                                                                                                                                                                                                                                                                                                                                                                                                                                                                                                                                                                                                                                                                                                                                                                                                                                                                                                                                                                                                                                                                                                                                                                                                                                                                                                                                                                                                                                                                                                                                                                                                                                                                                                                                                                                                                                                                                                                                                                   | please call Field Representative: | Cort Dewing at (402 | 2) 376-3721. Plat #          |
|                                                                                                                                                                                                                                                                                                                                                                                                                                                                                                                                                                                                                                                                                                                                                                                                                                                                                                                                                                                                                                                                                                                                                                                                                                                                                                                                                                                                                                                                                                                                                                                                                                                                                                                                                                                                                                                                                                                                                                                                                                                                                                                                |                                   |                     |                              |

For further information, please call Field Representative: Cort Dewing at (402) 376-3721.