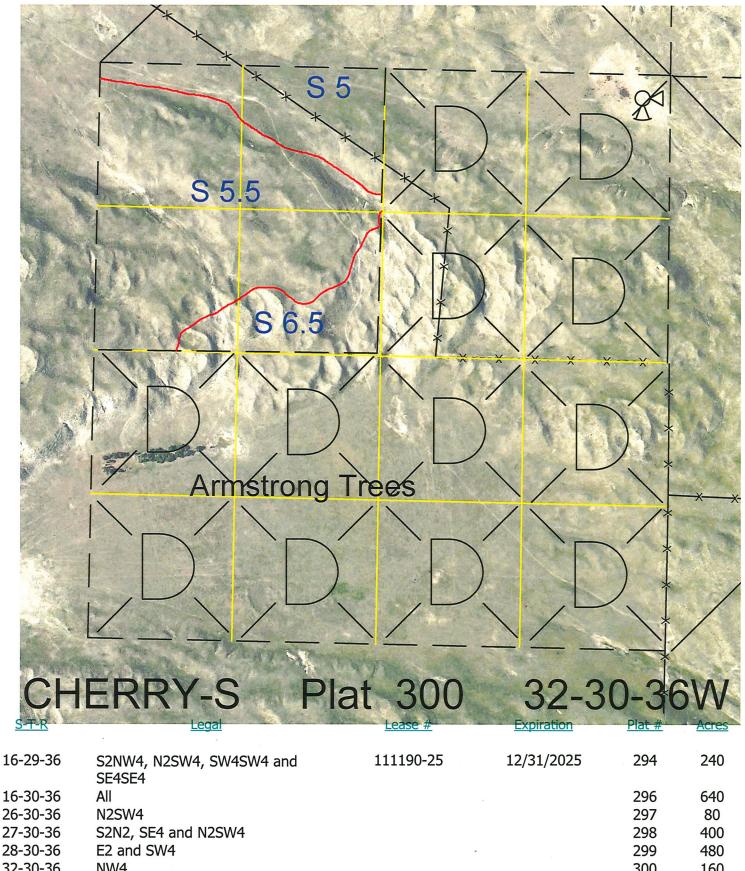

28-30-36 NW4 32-30-36 300 160 34-30-36 **S2N2** 301 160 Total Lease Acres 2,160

**Best Access:** None.

Land Classification Codes:

Location:

>D< indicates land not owned by the School Land Trust

| Α                      | Dryland Cropground                | M                   | Pivot Irrigated Cropgrou        | ınd    |
|------------------------|-----------------------------------|---------------------|---------------------------------|--------|
| В                      | Special Land Class                |                     | (Trust owned well)              |        |
| С                      | Water for Livestock               | NU                  | Non-Utility (No Value)          |        |
| Е                      | Enhanced Value                    | Р                   | Pivot Irrigated Cropgrou        | ınd    |
| F                      | Gravity Irrigated Cropground      |                     | (Lessee owned well)             |        |
|                        | (Trust owned well)                | R                   | Grassland (Typical Rent)        | )      |
| G                      | Grassland (Higher Rent            | S                   | Grassland (Lower Rent           |        |
|                        | than R classification)            |                     | than R Classification           | )      |
| Н                      | Non-Agricultural Land Class       | Т                   | Real Estate Tax Recaptu         | ıre    |
| I                      | Canal Irrigated Cropground        | W                   | <b>Gravity Irrigated Cropgr</b> | ound   |
|                        |                                   |                     | (Lessee owned well)             |        |
| r further information, | please call Field Representative: | Cort Dewing at (402 | 2) 376-3721.                    | Plat # |
|                        |                                   |                     |                                 |        |

30 miles southeast of Merriman, NE.

Total Section Acres

160