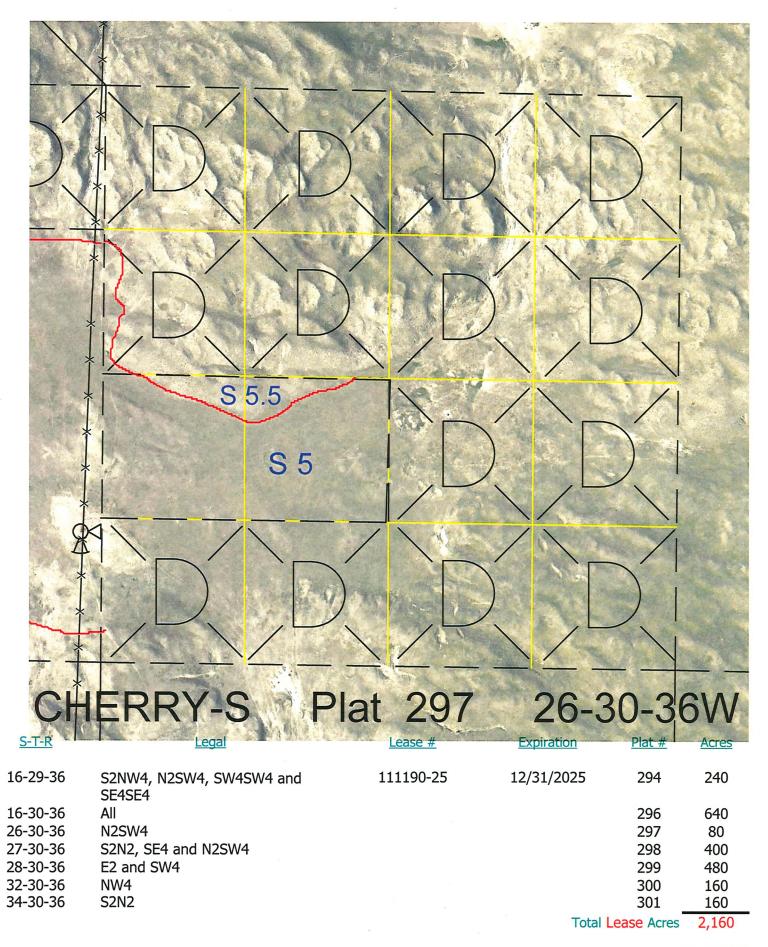

Location:

30 miles southeast of Merriman, NE.

**Total Section Acres** 

80

**Best Access:** 

Land Classification Codes:

F

G

None.

| Α | Dryland Cropground  | M   | Pivot Irrigated Cropground |
|---|---------------------|-----|----------------------------|
| В | Special Land Class  |     | (Trust owned well)         |
| С | Water for Livestock | NU  | Non-Utility (No Value)     |
| Е | Enhanced Value      | · P | Pivot Irrigated Cropground |

**Gravity Irrigated Cropground** (Lessee owned well) (Trust owned well) Grassland (Typical Rent) Grassland (Higher Rent S Grassland (Lower Rent

>D< indicates land not owned by the School Land Trust

than R classification) than R Classification) Η Non-Agricultural Land Class Т Real Estate Tax Recapture Canal Irrigated Cropground W Gravity Irrigated Cropground

(Lessee owned well)

For further information, please call Field Representative: Cort Dewing at (402) 376-3721.

Plat #

297