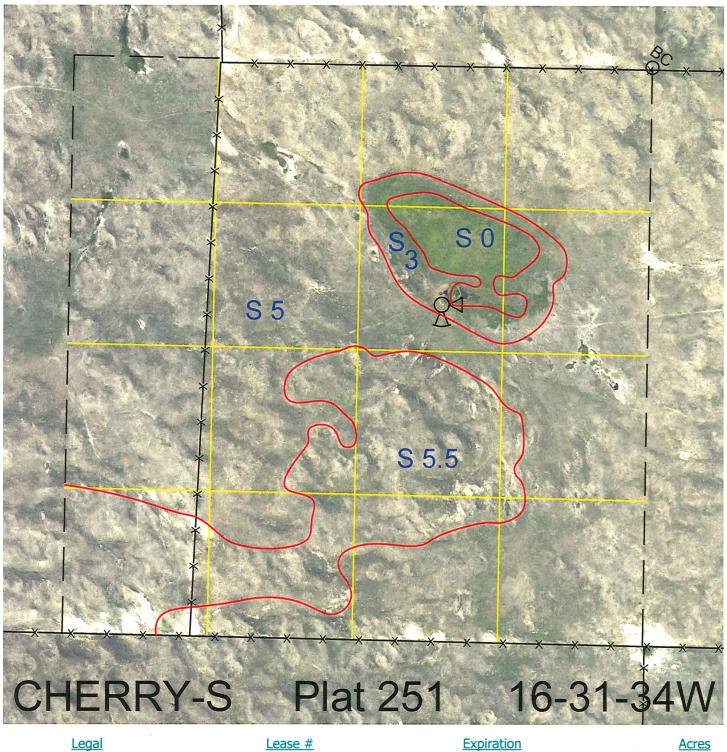

| Leg | a | 1 |
|-----|---|---|
|     |   |   |
| AI  | L |   |

111204-25

12/31/2025

Acres

640

**Total Section Acres** 640

| Location:                                                                        | 30 miles south of Cody, NE.  |    |                                                     |  |
|----------------------------------------------------------------------------------|------------------------------|----|-----------------------------------------------------|--|
| Best Access:                                                                     | None.                        |    |                                                     |  |
| Land Classification Codes: >D< indicates land not owned by the School Land Trust |                              |    |                                                     |  |
| А                                                                                | Dryland Cropground           | М  | Pivot Irrigated Cropground                          |  |
| В                                                                                | Special Land Class           |    | (Trust owned well)                                  |  |
| С                                                                                | Water for Livestock          | NU | Non-Utility (No Value)                              |  |
| E                                                                                | Enhanced Value               | Р  | Pivot Irrigated Cropground                          |  |
| F                                                                                | Gravity Irrigated Cropground |    | (Lessee owned well)                                 |  |
|                                                                                  | (Trust owned well)           | R  | Grassland (Typical Rent)                            |  |
| G                                                                                | Grassland (Higher Rent       | S  | Grassland (Lower Rent                               |  |
|                                                                                  | than R classification)       |    | than R Classification)                              |  |
| H                                                                                | Non-Agricultural Land Class  | Т  | Real Estate Tax Recapture                           |  |
| I                                                                                | Canal Irrigated Cropground   | W  | Gravity Irrigated Cropground<br>(Lessee owned well) |  |