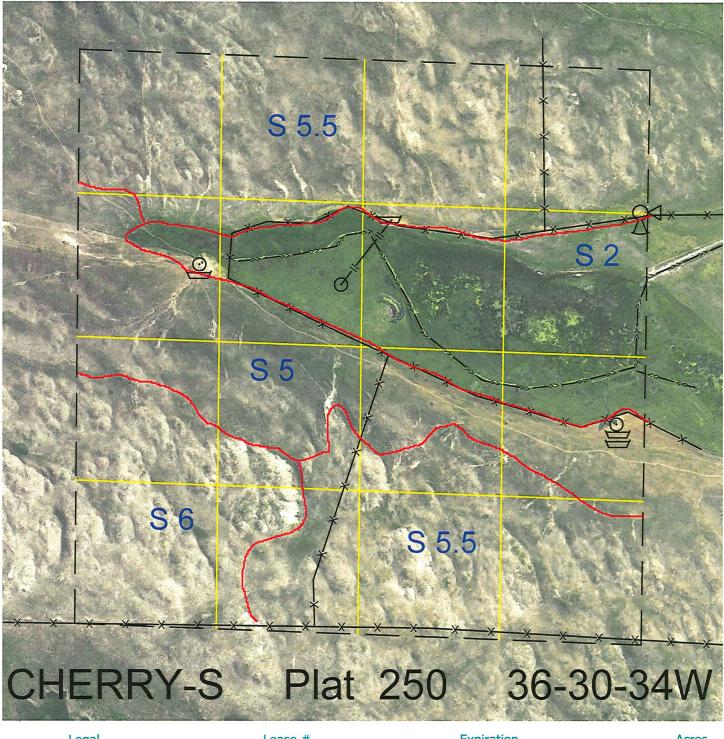

| Legal | Lease #   | Expiration | Acres |
|-------|-----------|------------|-------|
| All   | 111158-25 | 12/31/2025 | 640   |

Total Section Acres 640

| Location:                                                                        | 35 miles southwest of Nenzel, NE. |    |                                                     |  |
|----------------------------------------------------------------------------------|-----------------------------------|----|-----------------------------------------------------|--|
| Best Access:                                                                     | None.                             |    |                                                     |  |
| Land Classification Codes: >D< indicates land not owned by the School Land Trust |                                   |    |                                                     |  |
| Α                                                                                | Dryland Cropground                | М  | Pivot Irrigated Cropground                          |  |
| В                                                                                | Special Land Class                |    | (Trust owned well)                                  |  |
| C                                                                                | Water for Livestock               | NU | Non-Utility (No Value)                              |  |
| E                                                                                | Enhanced Value                    | Ρ  | Pivot Irrigated Cropground                          |  |
| F                                                                                | Gravity Irrigated Cropground      |    | (Lessee owned well)                                 |  |
|                                                                                  | (Trust owned well)                | R  | Grassland (Typical Rent)                            |  |
| G                                                                                | Grassland (Higher Rent            | S  | Grassland (Lower Rent                               |  |
|                                                                                  | than R classification)            |    | than R Classification)                              |  |
| Н                                                                                | Non-Agricultural Land Class       | Т  | Real Estate Tax Recapture                           |  |
| I                                                                                | Canal Irrigated Cropground        | W  | Gravity Irrigated Cropground<br>(Lessee owned well) |  |