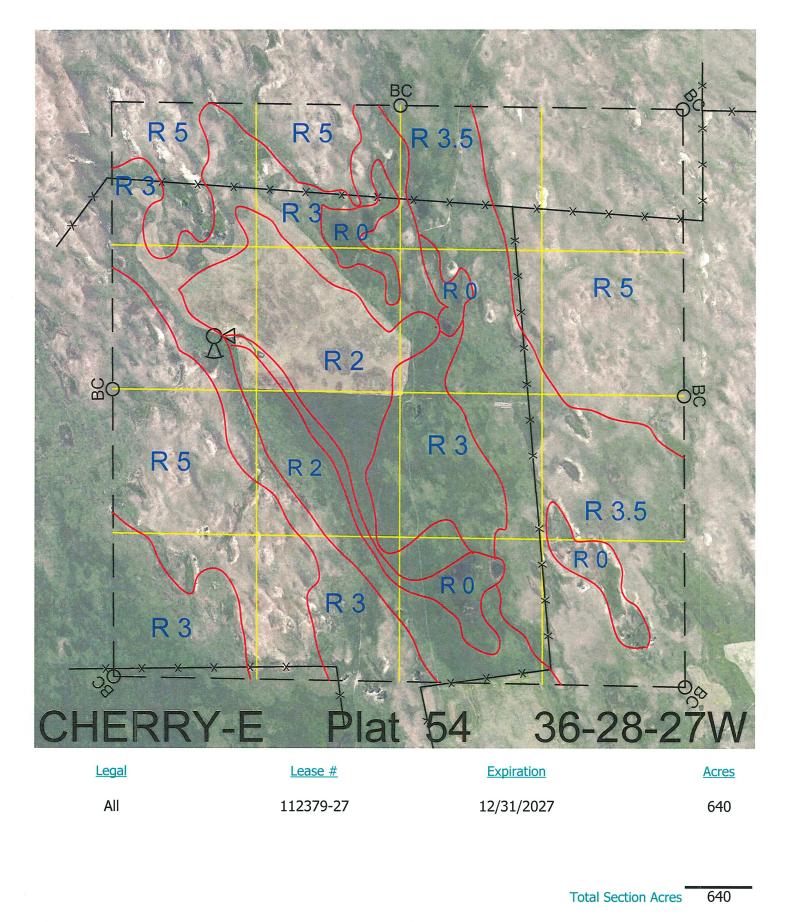

Location:

15 miles northeast of Brownlee, NE.

| Best Access:                                                                     | Trail.                       |    |                                                     |
|----------------------------------------------------------------------------------|------------------------------|----|-----------------------------------------------------|
| Land Classification Codes: >D< indicates land not owned by the School Land Trust |                              |    |                                                     |
| А                                                                                | Dryland Cropground           | М  | Pivot Irrigated Cropground                          |
| В                                                                                | Special Land Class           |    | (Trust owned well)                                  |
| С                                                                                | Water for Livestock          | NU | Non-Utility (No Value)                              |
| E                                                                                | Enhanced Value               | Р  | Pivot Irrigated Cropground                          |
| F                                                                                | Gravity Irrigated Cropground |    | (Lessee owned well)                                 |
|                                                                                  | (Trust owned well)           | R  | Grassland (Typical Rent)                            |
| G                                                                                | Grassland (Higher Rent       | S  | Grassland (Lower Rent                               |
|                                                                                  | than R classification)       |    | than R Classification)                              |
| Н                                                                                | Non-Agricultural Land Class  | Т  | Real Estate Tax Recapture                           |
| I                                                                                | Canal Irrigated Cropground   | W  | Gravity Irrigated Cropground<br>(Lessee owned well) |