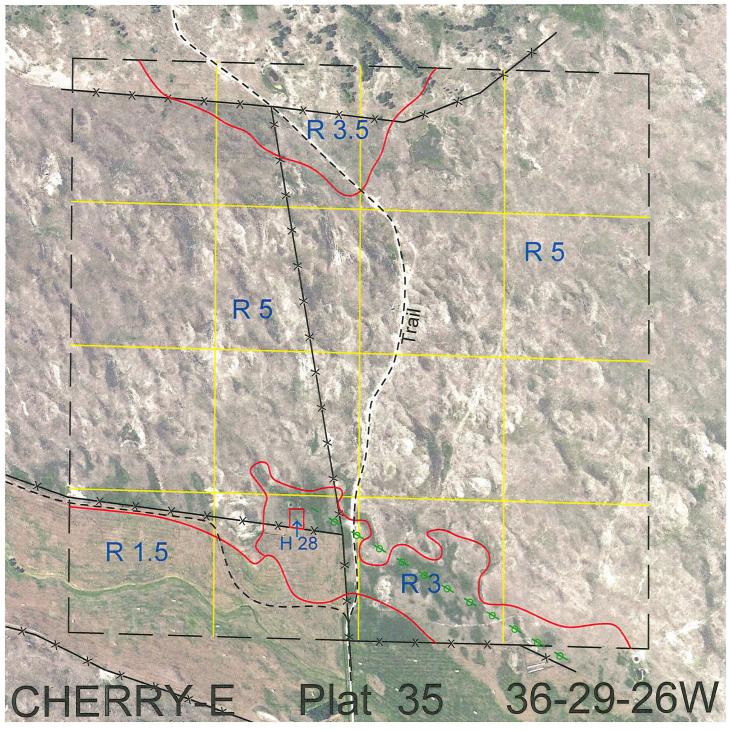

| Legal | Lease #   | Expiration | Acres |
|-------|-----------|------------|-------|
| All   | 113959-31 | 12/31/2031 | 640   |

Total Section Acres 640

| Location: 15 miles south of Wood Lake, NE.                                       |                              |    |                              |  |
|----------------------------------------------------------------------------------|------------------------------|----|------------------------------|--|
| Best Access:                                                                     | Trail.                       |    |                              |  |
| Land Classification Codes: >D< indicates land not owned by the School Land Trust |                              |    |                              |  |
| Α                                                                                | Dryland Cropground           | Μ  | Pivot Irrigated Cropground   |  |
| В                                                                                | Special Land Class           |    | (Trust owned well)           |  |
| С                                                                                | Water for Livestock          | NU | Non-Utility (No Value)       |  |
| E                                                                                | Enhanced Value               | Ρ  | Pivot Irrigated Cropground   |  |
| F                                                                                | Gravity Irrigated Cropground |    | (Lessee owned well)          |  |
|                                                                                  | (Trust owned well)           | R  | Grassland (Typical Rent)     |  |
| G                                                                                | Grassland (Higher Rent       | S  | Grassland (Lower Rent        |  |
|                                                                                  | than R classification)       |    | than R Classification)       |  |
| Н                                                                                | Non-Agricultural Land Class  | Т  | Real Estate Tax Recapture    |  |
| I                                                                                | Canal Irrigated Cropground   | W  | Gravity Irrigated Cropground |  |
|                                                                                  |                              |    | (Lessee owned well)          |  |