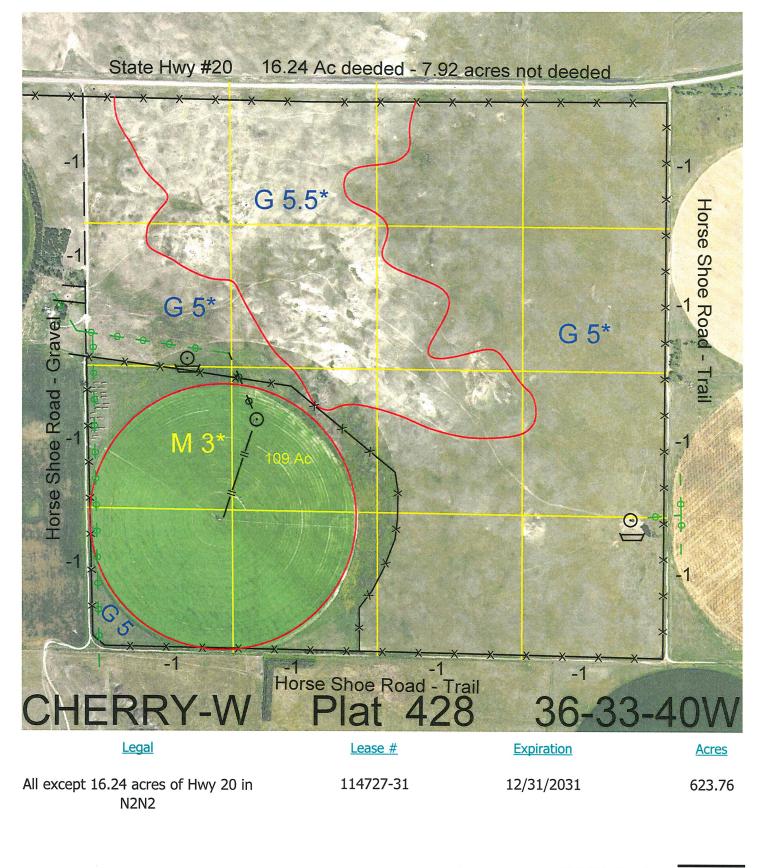

Total Section Acres 623.76

Location:

11 miles east of Gordon, NE.

Best Access:

Hwy #20 on north side of lease.

| Land Classification Cod | les: >D< indicates land not owned | by the S | chool Land Trust             |
|-------------------------|-----------------------------------|----------|------------------------------|
| А                       | Dryland Cropground                | М        | Pivot Irrigated Cropground   |
| В                       | Special Land Class                |          | (Trust owned well)           |
| С                       | Water for Livestock               | NU       | Non-Utility (No Value)       |
| E                       | Enhanced Value                    | Р        | Pivot Irrigated Cropground   |
| F                       | Gravity Irrigated Cropground      |          | (Lessee owned well)          |
|                         | (Trust owned well)                | R        | Grassland (Typical Rent)     |
| G                       | Grassland (Higher Rent            | S        | Grassland (Lower Rent        |
|                         | than R classification)            |          | than R Classification)       |
| Н                       | Non-Agricultural Land Class       | Т        | Real Estate Tax Recapture    |
| I                       | Canal Irrigated Cropground        | W        | Gravity Irrigated Cropground |
|                         |                                   |          | (Lessee owned well)          |