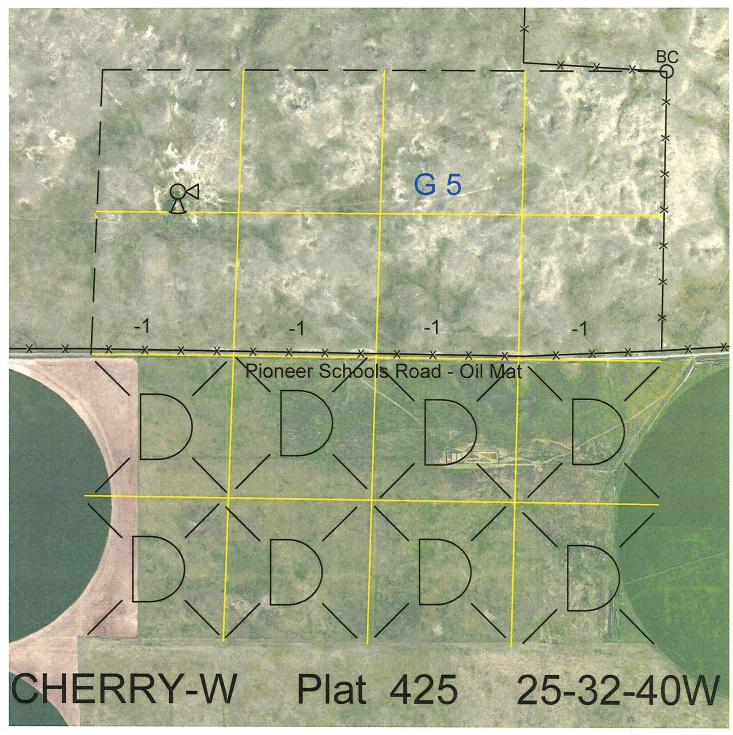

 Legal
 Lease #
 Expiration
 Acres

 N2
 114726-33
 12/31/2033
 320

Total Section Acres 320

Location: 11 miles east and 5 miles south of Gordon, NE.

Best Access: Pioneer Schools Road (oil mat) on south side of lease.

Land Classification Codes: >D< indicates land not owned by the School Land Trust

**Dryland Cropground** Μ Pivot Irrigated Cropground В Special Land Class (Trust owned well) C Water for Livestock NU Non-Utility (No Value) Ε **Enhanced Value** Ρ Pivot Irrigated Cropground F **Gravity Irrigated Cropground** (Lessee owned well) (Trust owned well) R Grassland (Typical Rent) G Grassland (Higher Rent S Grassland (Lower Rent than R classification) than R Classification) Н Non-Agricultural Land Class Т Real Estate Tax Recapture I Canal Irrigated Cropground W **Gravity Irrigated Cropground** (Lessee owned well)