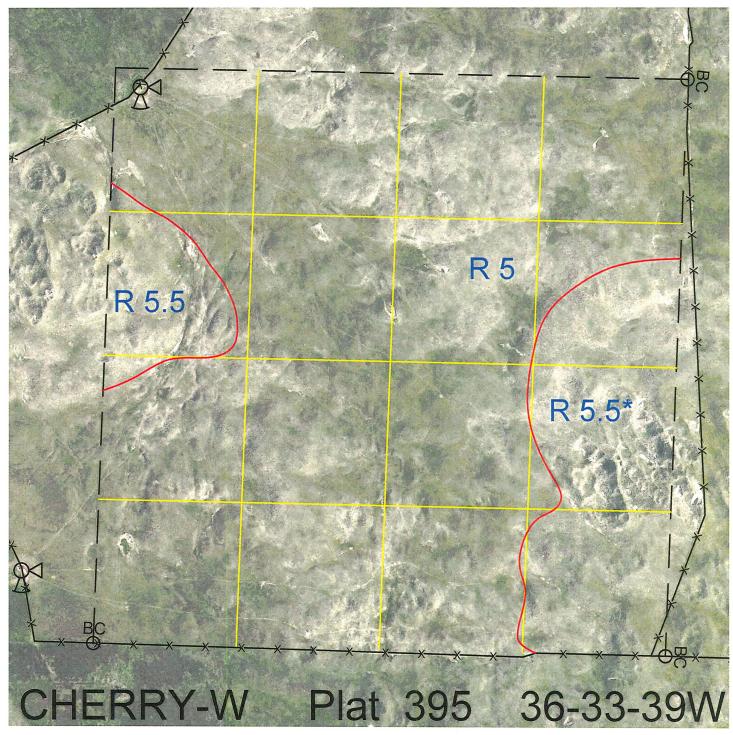

stackyard across deeded land to the south then west to north line of lease.

>D< indicates land not owned by the School Land Trust Land Classification Codes: **Dryland Cropground** Pivot Irrigated Cropground В Special Land Class (Trust owned well) C Water for Livestock NU Non-Utility (No Value) Ε **Enhanced Value** Ρ Pivot Irrigated Cropground F **Gravity Irrigated Cropground** (Lessee owned well) (Trust owned well) Grassland (Typical Rent) R G Grassland (Higher Rent S Grassland (Lower Rent than R classification) than R Classification) Н Non-Agricultural Land Class Т Real Estate Tax Recapture Ι Canal Irrigated Cropground W **Gravity Irrigated Cropground** 

(Lessee owned well)