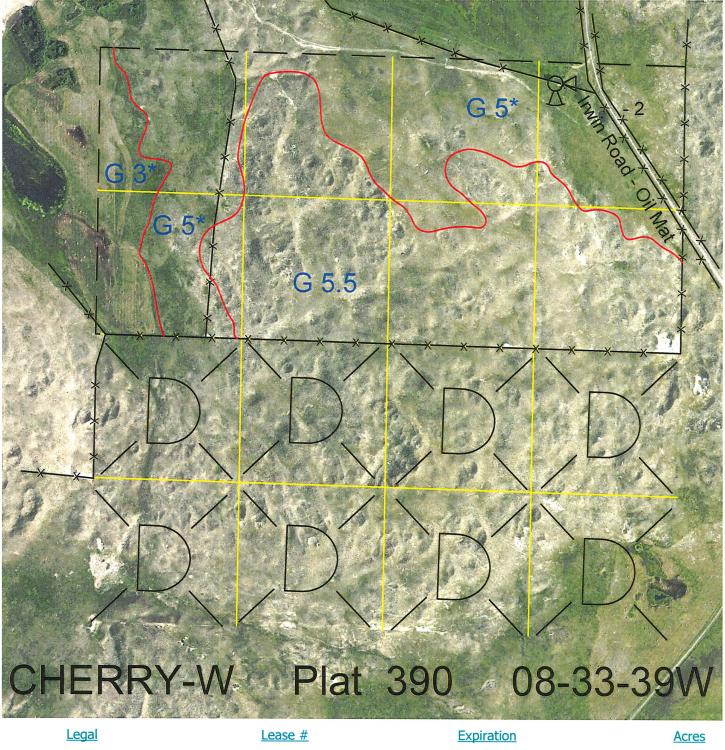

| 1 | 1 | 2 |
|---|---|---|
|   | И | 2 |

114728-33

12/31/2033

320

**Total Section Acres** 320

| Location:                                                                        | 15 miles east and 3 miles north of Gordon, NE. |    |                              |  |
|----------------------------------------------------------------------------------|------------------------------------------------|----|------------------------------|--|
| Best Access:                                                                     | Irwin Road (oil mat) through lease.            |    |                              |  |
| Land Classification Codes: >D< indicates land not owned by the School Land Trust |                                                |    |                              |  |
| Α                                                                                | Dryland Cropground                             | М  | Pivot Irrigated Cropground   |  |
| В                                                                                | Special Land Class                             |    | (Trust owned well)           |  |
| С                                                                                | Water for Livestock                            | NU | Non-Utility (No Value)       |  |
| E                                                                                | Enhanced Value                                 | Р  | Pivot Irrigated Cropground   |  |
| F                                                                                | Gravity Irrigated Cropground                   |    | (Lessee owned well)          |  |
|                                                                                  | (Trust owned well)                             | R  | Grassland (Typical Rent)     |  |
| G                                                                                | Grassland (Higher Rent                         | S  | Grassland (Lower Rent        |  |
|                                                                                  | than R classification)                         |    | than R Classification)       |  |
| Н                                                                                | Non-Agricultural Land Class                    | Т  | Real Estate Tax Recapture    |  |
| I                                                                                | Canal Irrigated Cropground                     | W  | Gravity Irrigated Cropground |  |
|                                                                                  |                                                |    | (Lessee owned well)          |  |

For further information, please call Field Representative: Pat Speirs at (308) 638-4472.