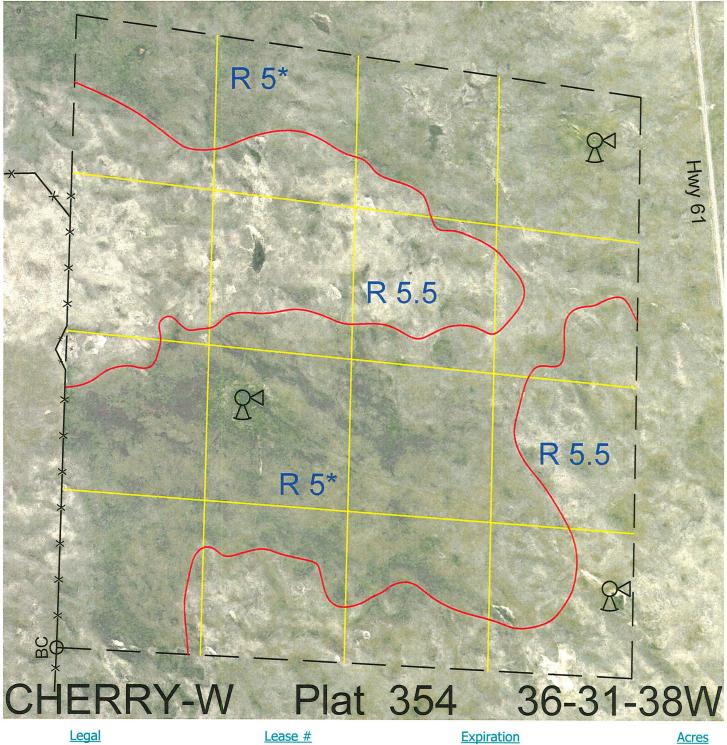

|--|

114723-33

12/31/2033

668.94

Total Section Acres 668.94

| Location: 20 miles south of Merriman, NE |
|------------------------------------------|
|------------------------------------------|

Best Access: Off Hwy 61 take gate on west side of hwy opposite road with Minor camp sign, follow trail to stockwell in SE corner of lease.