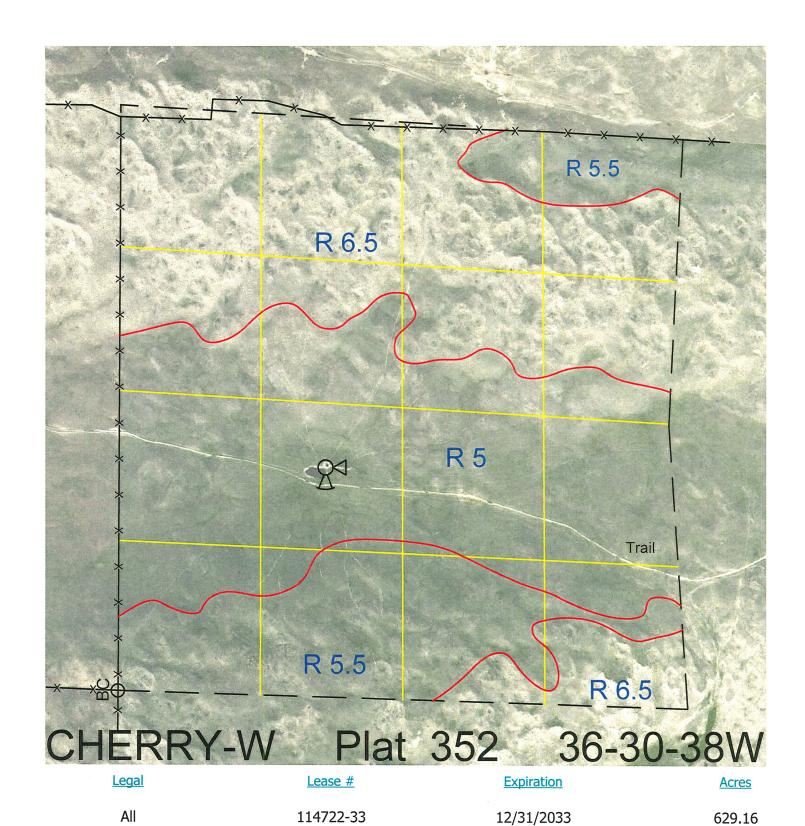

Total Section Acres 629.16

Location: 27 miles south of Merriman, NE.

Best Access: Trail road through lease from Hwy 61; turn off by Stillwell Ranch sign.

Land Classification Codes: >D< indicates land not owned by the School Land Trust