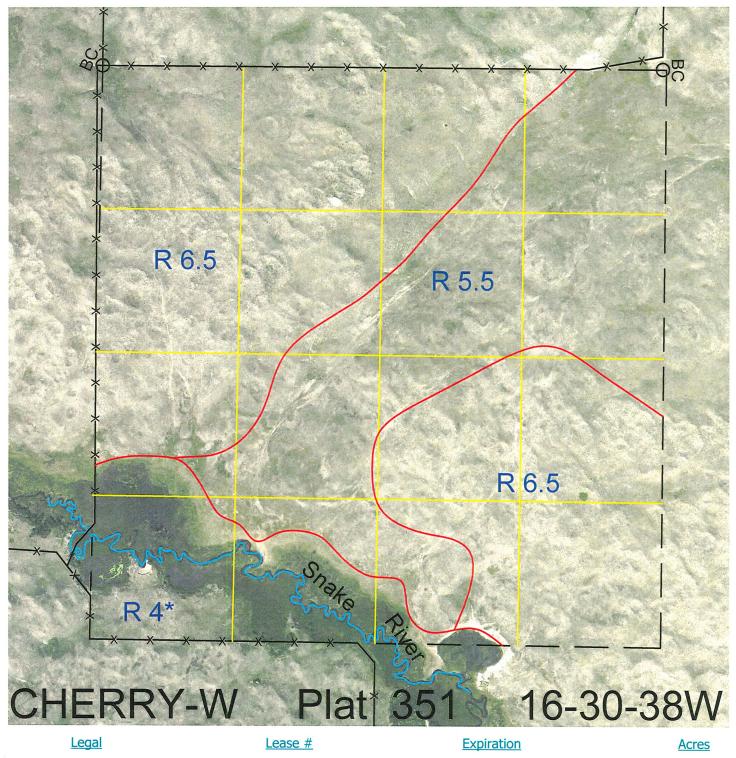

114721-33

12/31/2033

628.58

Total Section Acres 628.58

## Location:

24 miles south and 4 miles west of Merriman, NE.

Best Access: Difficult. From Hwy 61 north of Minor Camp Road take first gate on west side of road and take trail angling southwest across Minor deeded land. (See file or GPS for route).