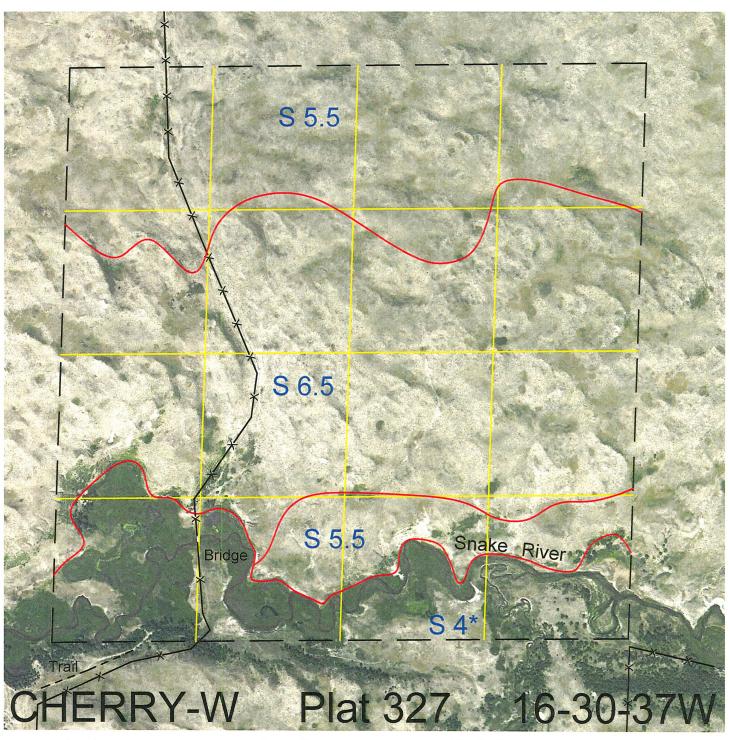

 Legal
 Lease #
 Expiration
 Acres

 All
 114747-33
 12/31/2033
 640

Total Section Acres 640

Location: 24 miles south and 2 miles east of Merriman, NE.

Best Access: Off Hwy 61, take first gate going east on south side of Snake River, follow trail on south

side of river to lease and bridge on lease.

Land Classification Codes: >D< indicates land not owned by the School Land Trust

| Α | Dryland Cropground           | M  | Pivot Irrigated Cropground          |
|---|------------------------------|----|-------------------------------------|
| В | Special Land Class           |    | (Trust owned well)                  |
| С | Water for Livestock          | NU | Non-Utility (No Value)              |
| Ε | Enhanced Value               | Р  | Pivot Irrigated Cropground          |
| F | Gravity Irrigated Cropground |    | (Lessee owned well)                 |
|   | (Trust owned well)           | R  | Grassland (Typical Rent)            |
| G | Grassland (Higher Rent       | S  | Grassland (Lower Rent               |
|   | than R classification)       |    | than R Classification)              |
| Η | Non-Agricultural Land Class  | Т  | Real Estate Tax Recapture           |
| Ι | Canal Irrigated Cropground   | W  | <b>Gravity Irrigated Cropground</b> |
|   |                              |    | (Lessee owned well)                 |
|   |                              |    |                                     |