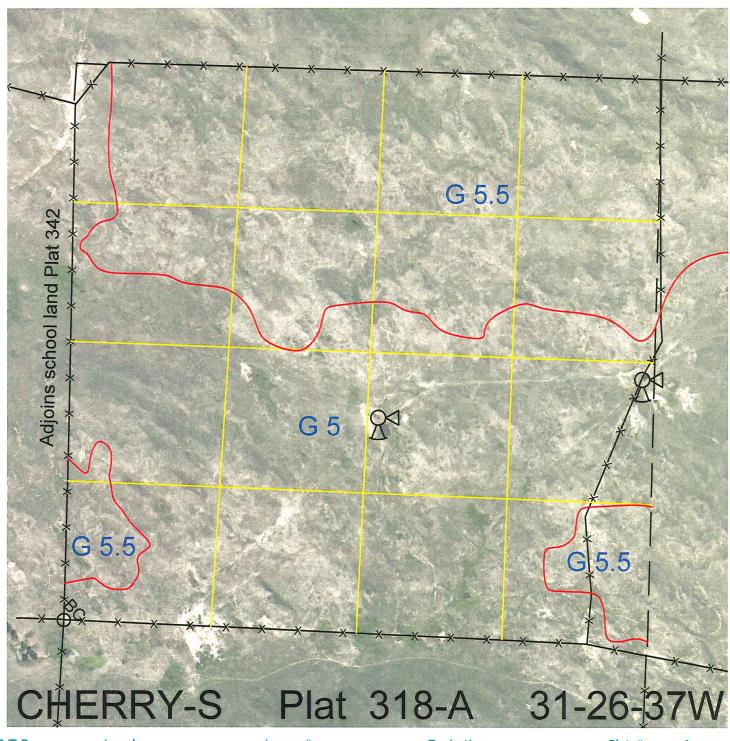

| <u>S-T-R</u> | Legal | Lease #   | <b>Expiration</b> | <u>Plat #</u>     | <u>Acres</u> |
|--------------|-------|-----------|-------------------|-------------------|--------------|
| 05-25-37     | All   | 114966-31 | 12/31/2031        | 315-A             | 660.40       |
| 31-26-37     | All   | 11.000.01 | 12,01,2001        | 318-A             | 645.40       |
| 32-26-37     | All   |           |                   | 318-B             | 640          |
| 36-26-38     | All   |           |                   | 342               | 645.94       |
|              |       |           |                   | Total Lease Acres | 2,591.74     |