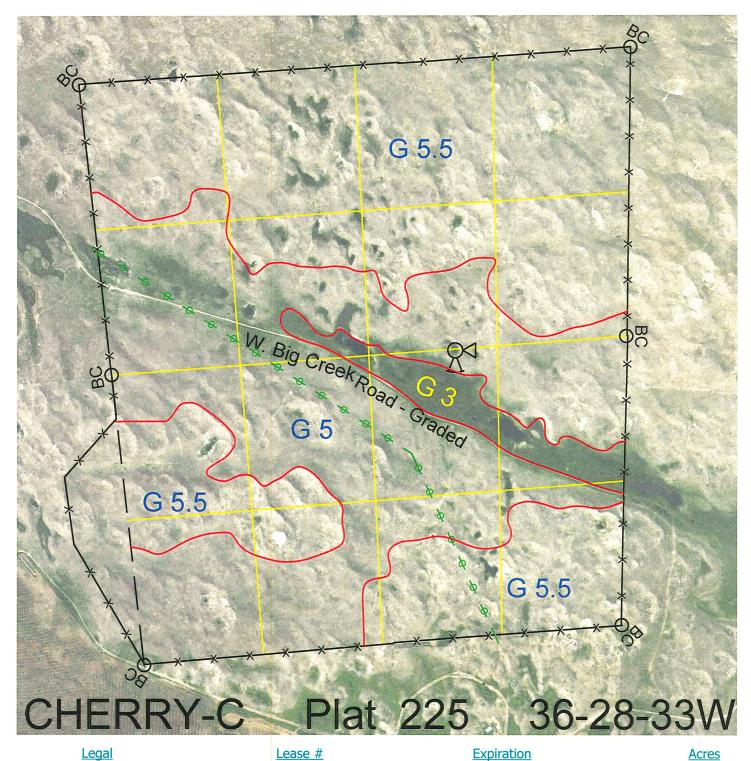

 Legal
 Lease #
 Expiration
 Acres

 All
 114719-33
 12/31/2033
 581.10

Total Section Acres 581.10

Location:

25 miles northwest of Mullen, NE.

Best Access:

County W. Big Creek Road through lease.

| Land Classification Co | odes: >D< indica          | ates land not owned by | the So | chool Land Trust             |
|------------------------|---------------------------|------------------------|--------|------------------------------|
| Α                      | <b>Dryland Cropground</b> |                        | M      | Pivot Irrigated Cropground   |
| В                      | Special Land Class        |                        |        | (Trust owned well)           |
| C                      | Water for Livestock       |                        | NU     | Non-Utility (No Value)       |
| Е                      | Enhanced Value            |                        | Р      | Pivot Irrigated Cropground   |
| F                      | Gravity Irrigated Crop    | ground                 |        | (Lessee owned well)          |
|                        | (Trust owned well         | l)                     | R      | Grassland (Typical Rent)     |
| G                      | Grassland (Higher Re      | nt                     | S      | Grassland (Lower Rent        |
|                        | than R classification     | on)                    |        | than R Classification)       |
| Н                      | Non-Agricultural Land     | Class                  | Т      | Real Estate Tax Recapture    |
| I                      | Canal Irrigated Cropg     | round                  | W      | Gravity Irrigated Cropground |
|                        |                           |                        |        | (Lessee owned well)          |