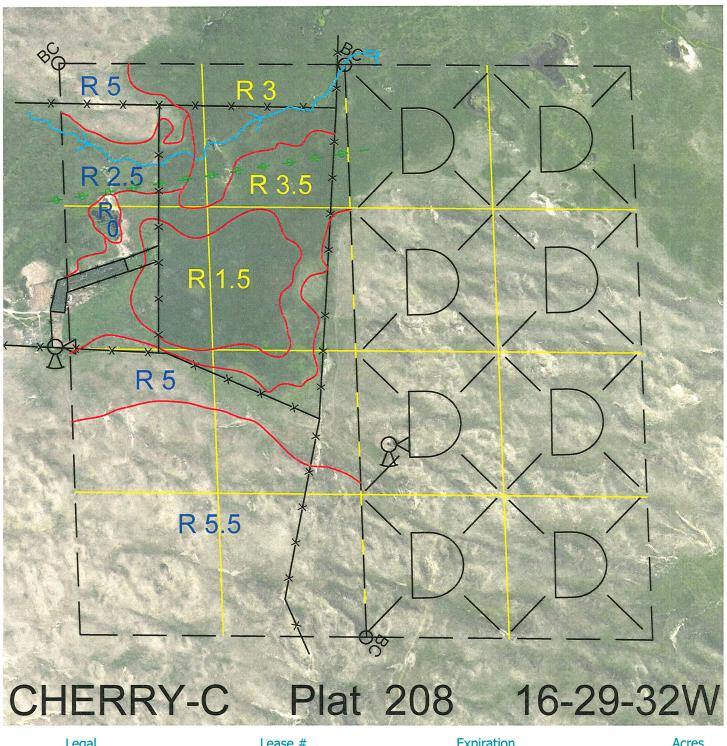

| Legal | Lease #   | Expiration | Acres |
|-------|-----------|------------|-------|
| W2    | 114718-33 | 12/31/2033 | 320   |

Total Section Acres 320

Location: 10 miles southwest of Merritt Reservoir. Best Access: None. >D< indicates land not owned by the School Land Trust Land Classification Codes: Dryland Cropground Pivot Irrigated Cropground А Μ В Special Land Class (Trust owned well) С Water for Livestock NU Non-Utility (No Value) Е **Enhanced Value** Ρ Pivot Irrigated Cropground F Gravity Irrigated Cropground (Lessee owned well) Grassland (Typical Rent) Grassland (Lower Rent (Trust owned well) R S Grassland (Higher Rent G than R classification) than R Classification) Н Non-Agricultural Land Class Т Real Estate Tax Recapture Ι Canal Irrigated Cropground W Gravity Irrigated Cropground (Lessee owned well)