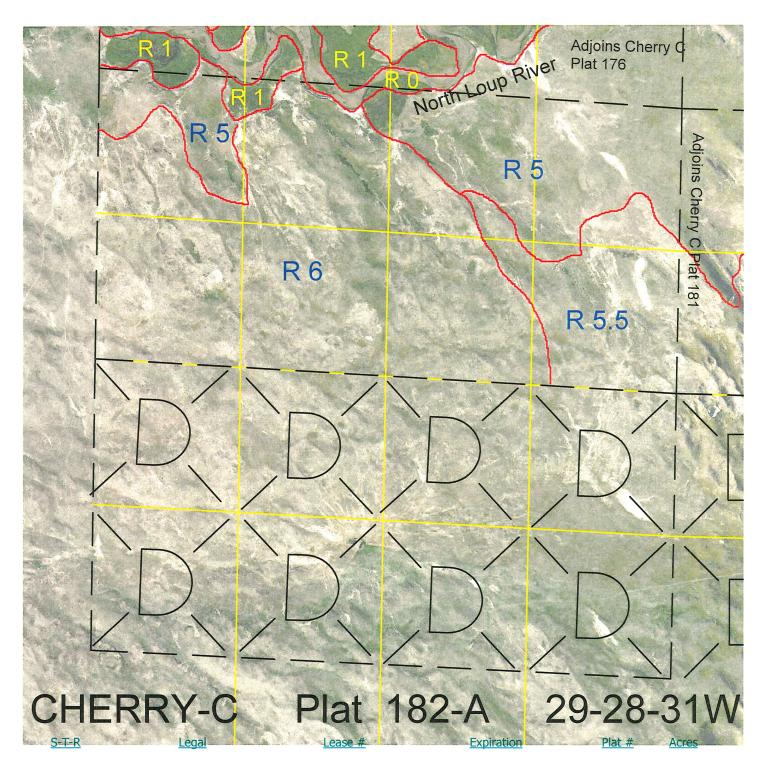

| 15-28-31  | W2                       | 114740-33 | 12/31/2033 | 174                 | 320      |
|-----------|--------------------------|-----------|------------|---------------------|----------|
| 16-28-31  | All                      |           |            | 175                 | 640      |
| 20-28-31  | NE4 and S2               |           |            | 176                 | 480      |
| 21-28-31  | All                      |           |            | 177                 | 640      |
| 25-28-31  | S2                       |           |            | 178                 | 320      |
| 26-28-31  | S2                       |           |            | 179                 | 320      |
| 27-28-31  | NW4NW4, E2W2 and E2      |           |            | 180                 | 519      |
| 28-28-31  | N2                       |           |            | 181                 | 320      |
| 29-28-31  | N2                       |           |            | 182-A               | 320      |
| 35-28-31  | NE4                      |           |            | 182-B               | 160.76   |
| 36-28-31  | N2                       |           |            | 183                 | 320      |
|           |                          |           |            | Total Lease Acres   | 4,359.76 |
| Location  | 25 miles north of Muller |           | т          | tal Section Acres   | 320      |
| Location: |                          |           | 10         | JUDI SECLIUIT ACTES | 320      |

| Location:                                                                        | 25 miles north of Mullen, NE.     |                     | Total Section Acres          | 320   |  |
|----------------------------------------------------------------------------------|-----------------------------------|---------------------|------------------------------|-------|--|
| Best Access:                                                                     | None.                             |                     |                              |       |  |
| Land Classification Codes: >D< indicates land not owned by the School Land Trust |                                   |                     |                              |       |  |
| A                                                                                | Dryland Cropground                | М                   | Pivot Irrigated Cropground   |       |  |
| В                                                                                | Special Land Class                |                     | (Trust owned well)           |       |  |
| C                                                                                | Water for Livestock               | NU                  | Non-Utility (No Value)       |       |  |
| E                                                                                | Enhanced Value                    | Р                   | Pivot Irrigated Cropground   |       |  |
| F                                                                                | Gravity Irrigated Cropground      |                     | (Lessee owned well)          |       |  |
|                                                                                  | (Trust owned well)                | R                   | Grassland (Typical Rent)     |       |  |
| G                                                                                | Grassland (Higher Rent            | S                   | Grassland (Lower Rent        |       |  |
|                                                                                  | than R classification)            |                     | than R Classification)       |       |  |
| Н                                                                                | Non-Agricultural Land Class       | Т                   | Real Estate Tax Recapture    |       |  |
| Ι                                                                                | Canal Irrigated Cropground        | W                   | Gravity Irrigated Cropground |       |  |
|                                                                                  |                                   |                     | (Lessee owned well)          |       |  |
| For further information,                                                         | please call Field Representative: | Shane Hamilton at ( | (402) 389-1215. Plat #       | 182-A |  |