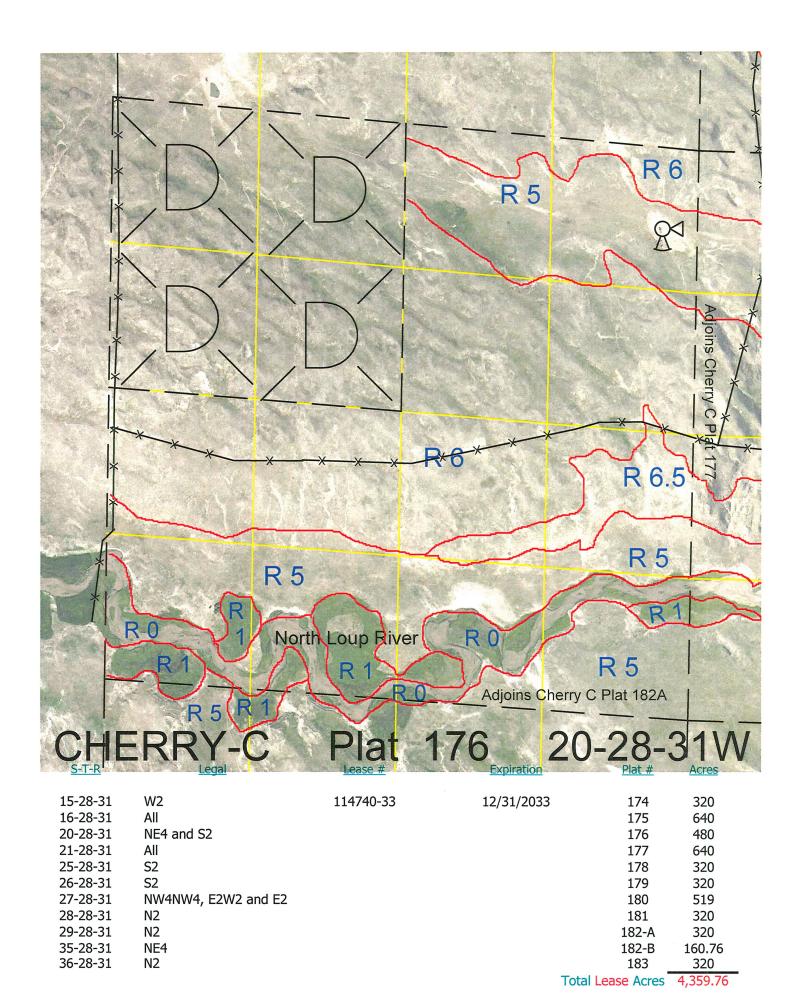

Location: 25 miles north of Mullen, NE. Total Section Acres 480

Best Access: None.

| Land Classification Code | s: >D< indicates land not owned | by the S | chool Land Trust                                 |
|--------------------------|---------------------------------|----------|--------------------------------------------------|
| Α                        | Dryland Cropground              | M        | Pivot Irrigated Cropground                       |
| В                        | Special Land Class              |          | (Trust owned well)                               |
| С                        | Water for Livestock             | NU       | Non-Utility (No Value)                           |
| E                        | Enhanced Value                  | Р        | Pivot Irrigated Cropground                       |
| F                        | Gravity Irrigated Cropground    |          | (Lessee owned well)                              |
|                          | (Trust owned well)              | R        | Grassland (Typical Rent)                         |
| G                        | Grassland (Higher Rent          | S        | Grassland (Lower Rent                            |
|                          | than R classification)          |          | than R Classification)                           |
| Н                        | Non-Agricultural Land Class     | Т        | Real Estate Tax Recapture                        |
| I                        | Canal Irrigated Cropground      | W        | Gravity Irrigated Cropground (Lessee owned well) |
|                          |                                 |          | (=55555 5.Trica Well)                            |

For further information, please call Field Representative: Shane Hamilton at (402) 389-1215. Plat # 176