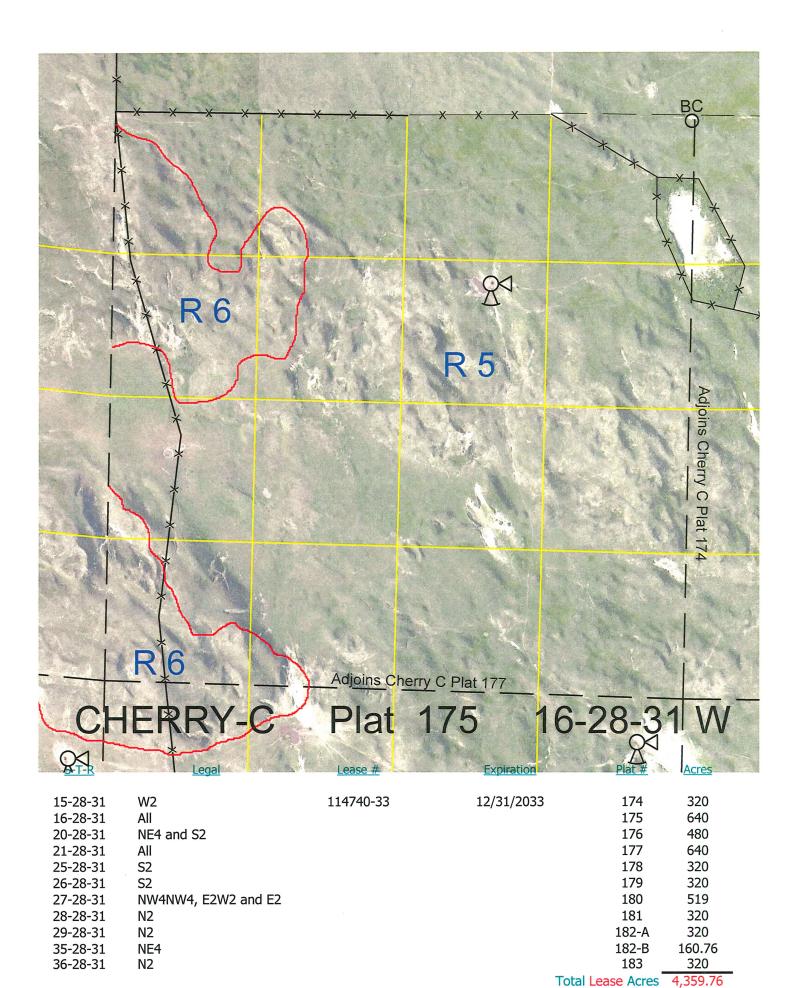

Location: 25 miles north of Mullen, NE. Total Section Acres 640

Best Access: None.

>D< indicates land not owned by the School Land Trust Land Classification Codes: **Dryland Cropground** Pivot Irrigated Cropground В Special Land Class (Trust owned well) Water for Livestock NU Non-Utility (No Value) C **Enhanced Value** Pivot Irrigated Cropground Е Ρ F **Gravity Irrigated Cropground** (Lessee owned well) (Trust owned well) Grassland (Typical Rent) R G Grassland (Higher Rent S Grassland (Lower Rent than R classification) than R Classification) Non-Agricultural Land Class Т Real Estate Tax Recapture Н **Gravity Irrigated Cropground** Ι Canal Irrigated Cropground (Lessee owned well)

For further information, please call Field Representative: Shane Hamilton at (402) 389-1215. Plat # 175