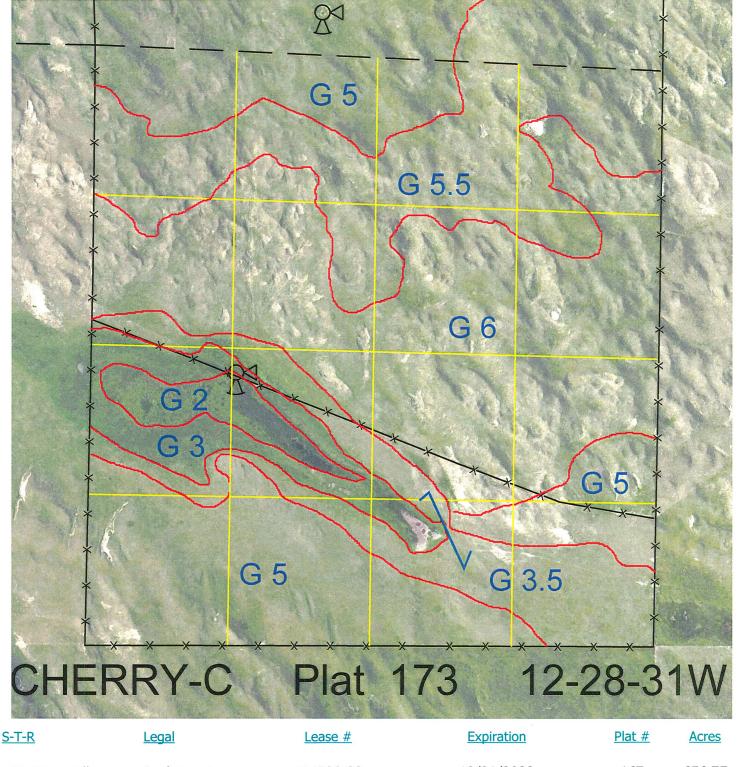

 S-T-R
 Legal
 Lease #
 Expiration
 Plat #
 Acres

 01-28-31
 All except Gov't Lot 4
 114738-33
 12/31/2033
 167
 656.75

 12-28-31
 All
 173
 640

Total Lease Acres 1,296.75

Total Section Acres 640

Location: 10 miles south of Merritt Reservoir.

Best Access: Access across Trust lands from Section 6.

Land Classification Codes: >D< indicates land not owned by the School Land Trust

| Dryland Cropground           | M                                                                                                                                                                               | Pivot Irrigated Cropground                                                                                                                                                         |
|------------------------------|---------------------------------------------------------------------------------------------------------------------------------------------------------------------------------|------------------------------------------------------------------------------------------------------------------------------------------------------------------------------------|
| Special Land Class           |                                                                                                                                                                                 | (Trust owned well)                                                                                                                                                                 |
| Water for Livestock          | NU                                                                                                                                                                              | Non-Utility (No Value)                                                                                                                                                             |
| Enhanced Value               | Р                                                                                                                                                                               | Pivot Irrigated Cropground                                                                                                                                                         |
| Gravity Irrigated Cropground |                                                                                                                                                                                 | (Lessee owned well)                                                                                                                                                                |
| (Trust owned well)           | R                                                                                                                                                                               | Grassland (Typical Rent)                                                                                                                                                           |
| Grassland (Higher Rent       | S                                                                                                                                                                               | Grassland (Lower Rent                                                                                                                                                              |
| than R classification)       |                                                                                                                                                                                 | than R Classification)                                                                                                                                                             |
| Non-Agricultural Land Class  | Т                                                                                                                                                                               | Real Estate Tax Recapture                                                                                                                                                          |
| Canal Irrigated Cropground   | W                                                                                                                                                                               | Gravity Irrigated Cropground                                                                                                                                                       |
|                              |                                                                                                                                                                                 | (Lessee owned well)                                                                                                                                                                |
|                              | Special Land Class Water for Livestock Enhanced Value Gravity Irrigated Cropground (Trust owned well) Grassland (Higher Rent than R classification) Non-Agricultural Land Class | Special Land Class Water for Livestock Enhanced Value Gravity Irrigated Cropground (Trust owned well) RGrassland (Higher Rent than R classification) Non-Agricultural Land Class T |