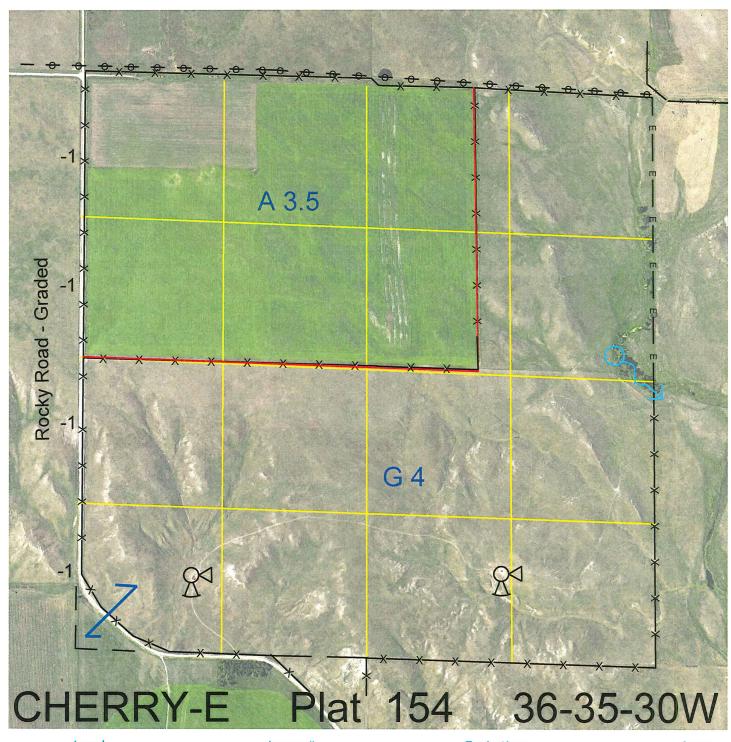

 Legal
 Lease #
 Expiration
 Acres

 All
 114812-31
 12/31/2031
 640

Total Section Acres 640

Location: 3 miles northwest of Crookston, NE.

Best Access: Rocky Road on south and west sides.

| Land Classification Cod | des: >D< indicates land r    | not owned by the So | hool Land Trust              |
|-------------------------|------------------------------|---------------------|------------------------------|
| Α                       | Dryland Cropground           | M                   | Pivot Irrigated Cropground   |
| В                       | Special Land Class           |                     | (Trust owned well)           |
| С                       | Water for Livestock          | NU                  | Non-Utility (No Value)       |
| Е                       | Enhanced Value               | Р                   | Pivot Irrigated Cropground   |
| F                       | Gravity Irrigated Cropground |                     | (Lessee owned well)          |
|                         | (Trust owned well)           | R                   | Grassland (Typical Rent)     |
| G                       | Grassland (Higher Rent       | S                   | Grassland (Lower Rent        |
|                         | than R classification)       |                     | than R Classification)       |
| Н                       | Non-Agricultural Land Class  | Т                   | Real Estate Tax Recapture    |
| I                       | Canal Irrigated Cropground   | W                   | Gravity Irrigated Cropground |
|                         |                              |                     | (Lessee owned well)          |