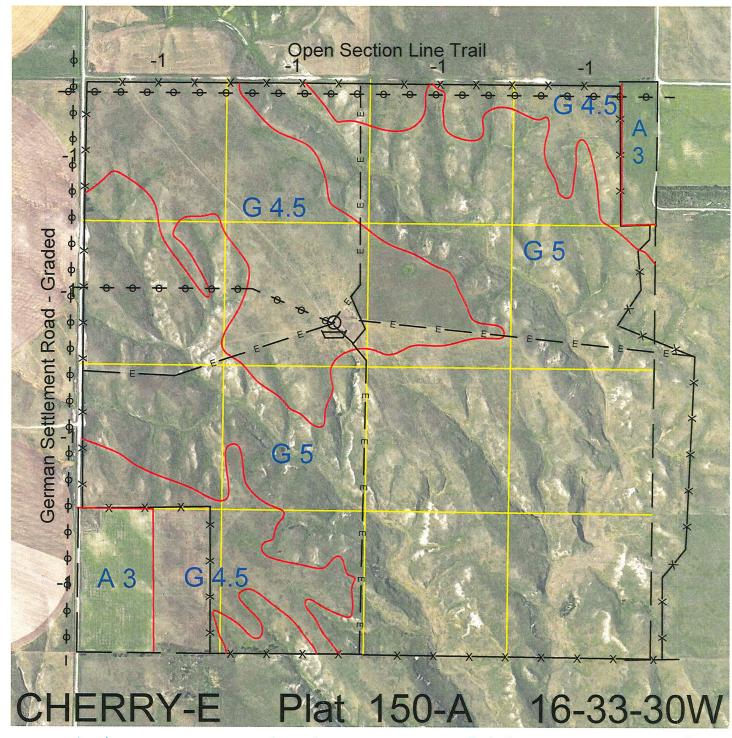

 Legal
 Lease #
 Expiration
 Acres

 All
 114901-31
 12/31/2031
 640

Total Section Acres 640

Location: 5 1/2 miles south of US #20 on German Settlement Road.

Best Access: County road to northwest and northeast.

Land Classification Codes: >D< indicates land not owned by the School Land Trust **Dryland Cropground** Pivot Irrigated Cropground Α В Special Land Class (Trust owned well) C Water for Livestock NU Non-Utility (No Value) Ε **Enhanced Value** P Pivot Irrigated Cropground **Gravity Irrigated Cropground** (Lessee owned well) (Trust owned well) Grassland (Typical Rent) R G Grassland (Higher Rent Grassland (Lower Rent S than R classification) than R Classification) Н Non-Agricultural Land Class Т Real Estate Tax Recapture Canal Irrigated Cropground W Gravity Irrigated Cropground Ι