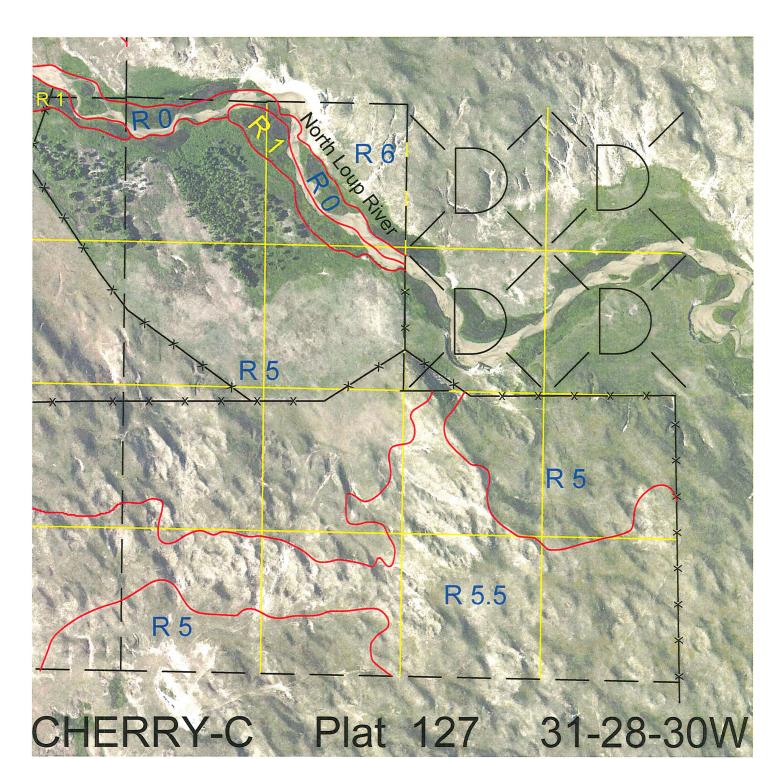

| <u>S-T-R</u>                     | Legal           | Lease #   | Expiration | <u>Plat # Acres</u>                                               |
|----------------------------------|-----------------|-----------|------------|-------------------------------------------------------------------|
| 31-28-30                         | NW4             | 114737-33 | 12/31/2033 | 127 151.04<br>Total Lease Acres 151.04                            |
| 31-28-30<br>35-28-31<br>36-28-31 | S2<br>SE4<br>S2 | 114739-33 | 12/31/2033 | 127 313.01<br>182-B 160.88<br>183 320<br>Total Lease Acres 793.89 |

Total Section Acres 464.05

| Location:                | 20 miles northwest of Brownlee, NE.                   |    |                              |  |  |
|--------------------------|-------------------------------------------------------|----|------------------------------|--|--|
| Best Access:             | None.                                                 |    |                              |  |  |
| Land Classification Code | >D< indicates land not owned by the School Land Trust |    |                              |  |  |
| А                        | Dryland Cropground                                    | Μ  | Pivot Irrigated Cropground   |  |  |
| В                        | Special Land Class                                    |    | (Trust owned well)           |  |  |
| С                        | Water for Livestock                                   | NU | Non-Utility (No Value)       |  |  |
| E                        | Enhanced Value                                        | Р  | Pivot Irrigated Cropground   |  |  |
| F                        | Gravity Irrigated Cropground                          |    | (Lessee owned well)          |  |  |
|                          | (Trust owned well)                                    | R  | Grassland (Typical Rent)     |  |  |
| G                        | Grassland (Higher Rent                                | S  | Grassland (Lower Rent        |  |  |
|                          | than R classification)                                |    | than R Classification)       |  |  |
| Н                        | Non-Agricultural Land Class                           | Т  | Real Estate Tax Recapture    |  |  |
| I                        | Canal Irrigated Cropground                            | W  | Gravity Irrigated Cropground |  |  |
|                          |                                                       |    | (Lessee owned well)          |  |  |