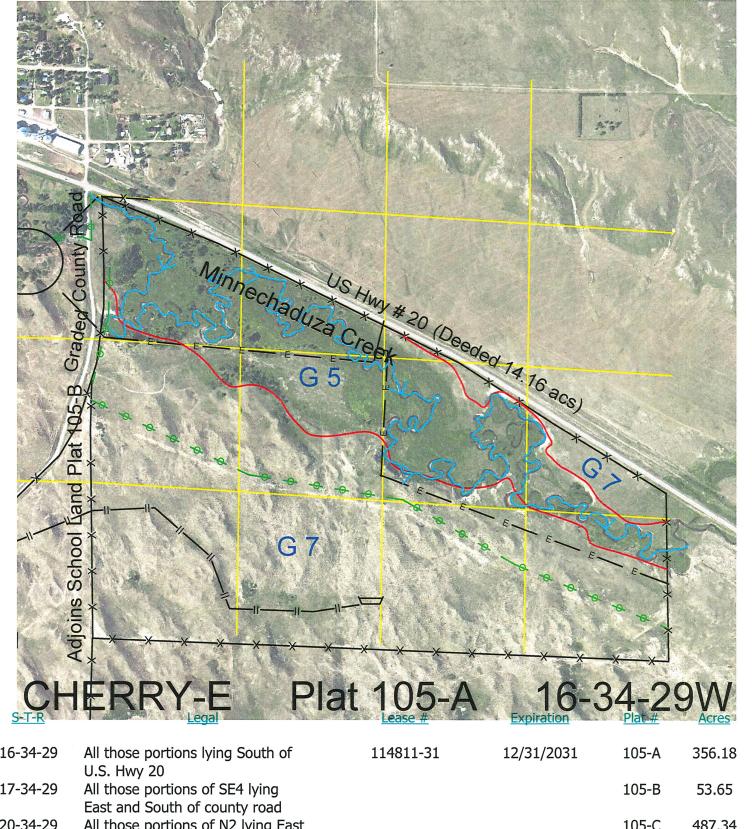

| 16-34-29 | All those portions lying South of   | 114811-31 | 12/31/203 | 31 105-A         | 356.18   |
|----------|-------------------------------------|-----------|-----------|------------------|----------|
|          | U.S. Hwy 20                         |           |           |                  |          |
| 17-34-29 | All those portions of SE4 lying     |           |           | 105-B            | 53.65    |
|          | East and South of county road       |           |           |                  |          |
| 20-34-29 | All those portions of N2 lying East |           |           | 105-C            | 487.34   |
|          | and South of county road and S2     |           |           |                  |          |
| 29-34-29 | W2NE4 and NW4                       |           |           | 105-D            | 240      |
| 30-34-29 | N2 and N2SW4                        |           |           | 105-E            | 398.17   |
|          |                                     |           | T         | ntal Lease Acres | 1 535 34 |

South of Hwy #20 at Crookston, NE. Total Section Acres 356.18 Location:

Best Access: County road.

>D< indicates land not owned by the School Land Trust Land Classification Codes:

| The course of the control and |                                                                                                                                                     |                                                                                                                                                                                             |  |  |  |
|-------------------------------------------------------------------------------------------------------------------------------------------------------------------------------------------------------------------------------------------------------------------------------------------------------------------------------------------------------------------------------------------------------------------------------------------------------------------------------------------------------------------------------------------------------------------------------------------------------------------------------------------------------------------------------------------------------------------------------------------------------------------------------------------------------------------------------------------------------------------------------------------------------------------------------------------------------------------------------------------------------------------------------------------------------------------------------------------------------------------------------------------------------------------------------------------------------------------------------------------------------------------------------------------------------------------------------------------------------------------------------------------------------------------------------------------------------------------------------------------------------------------------------------------------------------------------------------------------------------------------------------------------------------------------------------------------------------------------------------------------------------------------------------------------------------------------------------------------------------------------------------------------------------------------------------------------------------------------------------------------------------------------------------------------------------------------------------------------------------------------------|-----------------------------------------------------------------------------------------------------------------------------------------------------|---------------------------------------------------------------------------------------------------------------------------------------------------------------------------------------------|--|--|--|
| nd Cropground                                                                                                                                                                                                                                                                                                                                                                                                                                                                                                                                                                                                                                                                                                                                                                                                                                                                                                                                                                                                                                                                                                                                                                                                                                                                                                                                                                                                                                                                                                                                                                                                                                                                                                                                                                                                                                                                                                                                                                                                                                                                                                                 | M                                                                                                                                                   | Pivot Irrigated Cropground                                                                                                                                                                  |  |  |  |
| al Land Class                                                                                                                                                                                                                                                                                                                                                                                                                                                                                                                                                                                                                                                                                                                                                                                                                                                                                                                                                                                                                                                                                                                                                                                                                                                                                                                                                                                                                                                                                                                                                                                                                                                                                                                                                                                                                                                                                                                                                                                                                                                                                                                 |                                                                                                                                                     | (Trust owned well)                                                                                                                                                                          |  |  |  |
| r for Livestock                                                                                                                                                                                                                                                                                                                                                                                                                                                                                                                                                                                                                                                                                                                                                                                                                                                                                                                                                                                                                                                                                                                                                                                                                                                                                                                                                                                                                                                                                                                                                                                                                                                                                                                                                                                                                                                                                                                                                                                                                                                                                                               | NU                                                                                                                                                  | Non-Utility (No Value)                                                                                                                                                                      |  |  |  |
| nced Value                                                                                                                                                                                                                                                                                                                                                                                                                                                                                                                                                                                                                                                                                                                                                                                                                                                                                                                                                                                                                                                                                                                                                                                                                                                                                                                                                                                                                                                                                                                                                                                                                                                                                                                                                                                                                                                                                                                                                                                                                                                                                                                    | Р                                                                                                                                                   | Pivot Irrigated Cropground                                                                                                                                                                  |  |  |  |
| ty Irrigated Cropground                                                                                                                                                                                                                                                                                                                                                                                                                                                                                                                                                                                                                                                                                                                                                                                                                                                                                                                                                                                                                                                                                                                                                                                                                                                                                                                                                                                                                                                                                                                                                                                                                                                                                                                                                                                                                                                                                                                                                                                                                                                                                                       |                                                                                                                                                     | (Lessee owned well)                                                                                                                                                                         |  |  |  |
| Trust owned well)                                                                                                                                                                                                                                                                                                                                                                                                                                                                                                                                                                                                                                                                                                                                                                                                                                                                                                                                                                                                                                                                                                                                                                                                                                                                                                                                                                                                                                                                                                                                                                                                                                                                                                                                                                                                                                                                                                                                                                                                                                                                                                             | R                                                                                                                                                   | Grassland (Typical Rent)                                                                                                                                                                    |  |  |  |
| sland (Higher Rent                                                                                                                                                                                                                                                                                                                                                                                                                                                                                                                                                                                                                                                                                                                                                                                                                                                                                                                                                                                                                                                                                                                                                                                                                                                                                                                                                                                                                                                                                                                                                                                                                                                                                                                                                                                                                                                                                                                                                                                                                                                                                                            | S                                                                                                                                                   | Grassland (Lower Rent                                                                                                                                                                       |  |  |  |
| nan R classification)                                                                                                                                                                                                                                                                                                                                                                                                                                                                                                                                                                                                                                                                                                                                                                                                                                                                                                                                                                                                                                                                                                                                                                                                                                                                                                                                                                                                                                                                                                                                                                                                                                                                                                                                                                                                                                                                                                                                                                                                                                                                                                         |                                                                                                                                                     | than R Classification)                                                                                                                                                                      |  |  |  |
| Agricultural Land Class                                                                                                                                                                                                                                                                                                                                                                                                                                                                                                                                                                                                                                                                                                                                                                                                                                                                                                                                                                                                                                                                                                                                                                                                                                                                                                                                                                                                                                                                                                                                                                                                                                                                                                                                                                                                                                                                                                                                                                                                                                                                                                       | T                                                                                                                                                   | Real Estate Tax Recapture                                                                                                                                                                   |  |  |  |
| Irrigated Cropground                                                                                                                                                                                                                                                                                                                                                                                                                                                                                                                                                                                                                                                                                                                                                                                                                                                                                                                                                                                                                                                                                                                                                                                                                                                                                                                                                                                                                                                                                                                                                                                                                                                                                                                                                                                                                                                                                                                                                                                                                                                                                                          | W                                                                                                                                                   | Gravity Irrigated Cropground                                                                                                                                                                |  |  |  |
|                                                                                                                                                                                                                                                                                                                                                                                                                                                                                                                                                                                                                                                                                                                                                                                                                                                                                                                                                                                                                                                                                                                                                                                                                                                                                                                                                                                                                                                                                                                                                                                                                                                                                                                                                                                                                                                                                                                                                                                                                                                                                                                               |                                                                                                                                                     | (Lessee owned well)                                                                                                                                                                         |  |  |  |
| ֡                                                                                                                                                                                                                                                                                                                                                                                                                                                                                                                                                                                                                                                                                                                                                                                                                                                                                                                                                                                                                                                                                                                                                                                                                                                                                                                                                                                                                                                                                                                                                                                                                                                                                                                                                                                                                                                                                                                                                                                                                                                                                                                             | al Land Class r for Livestock nced Value ty Irrigated Cropground Trust owned well) sland (Higher Rent nan R classification) Agricultural Land Class | al Land Class r for Livestock nced Value rty Irrigated Cropground Frust owned well) Raland (Higher Rent Stan R classification) Agricultural Land Class R for Livestock NU P R R Stant R S T |  |  |  |