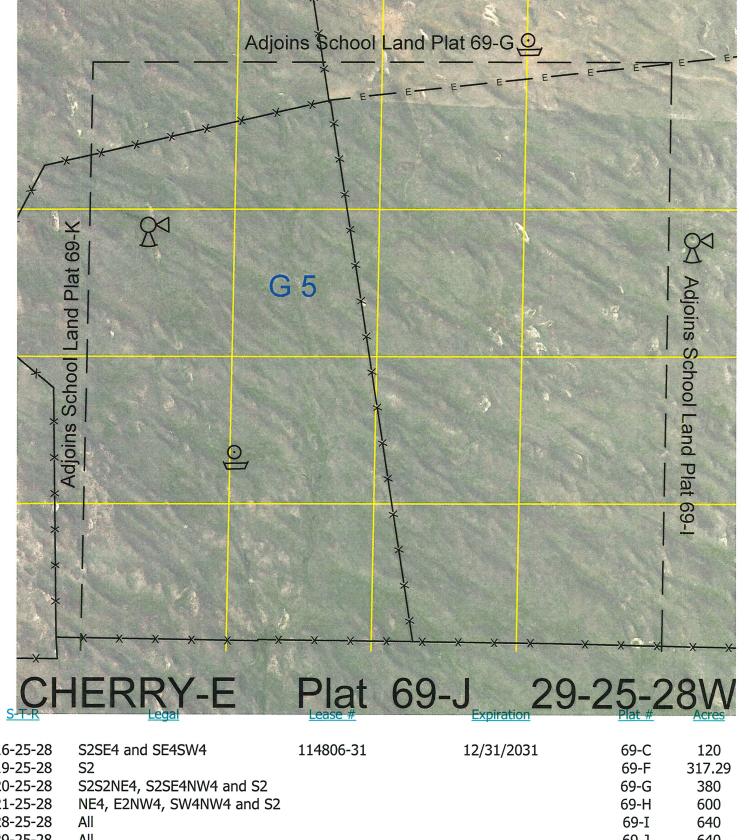

| 16-25-28 | S2SE4 and SE4SW4          | 114806-31 | 12/31/2031 | 69-C              | 120      |
|----------|---------------------------|-----------|------------|-------------------|----------|
| 19-25-28 | S2                        |           |            | 69-F              | 317.29   |
| 20-25-28 | S2S2NE4, S2SE4NW4 and S2  |           |            | 69-G              | 380      |
| 21-25-28 | NE4, E2NW4, SW4NW4 and S2 |           |            | 69-H              | 600      |
| 28-25-28 | All                       |           |            | 69-I              | 640      |
| 29-25-28 | All                       |           |            | 69-J              | 640      |
| 30-25-28 | All                       |           |            | 69-K              | 635.04   |
| 24-25-29 | E2SW4 and SE4             |           |            | 88-B              | 245.61   |
| 25-25-29 | E2 and E2W2               |           |            | 88-C              | 491.10   |
|          |                           |           |            | Total I and Acres | 4 000 04 |