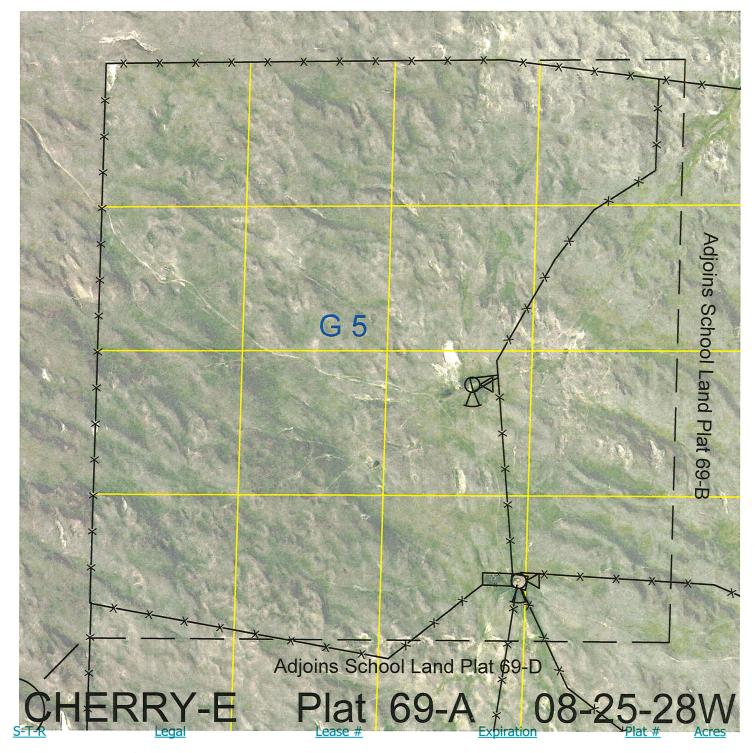

| 08-25-28<br>09-25-28<br>16-25-28<br>17-25-28<br>18-25-28<br>19-25-28<br>20-25-28<br>21-25-28 | All<br>SE4 ar<br>NE4 a | 2S2 and SW4SW4<br>nd E2SW4<br>nd E2NW4<br>. SW4NW4, N2SE4NW4 and N2S | 807-31<br>52NE4      | 12/31/2031             | 69-A<br>69-B<br>69-C<br>69-D<br>69-E<br>69-F<br>69-G<br>69-H<br>69-H | 640<br>320<br>520<br>640<br>240<br>240<br>260<br>40<br><b>2,900</b> |
|----------------------------------------------------------------------------------------------|------------------------|----------------------------------------------------------------------|----------------------|------------------------|----------------------------------------------------------------------|---------------------------------------------------------------------|
| Location:<br>Best Access:                                                                    |                        | 12 miles north and 2 miles ea<br>Trail.                              | ast of Thedford, NE. | Total Secti            | on Acres                                                             | 640                                                                 |
| Land Classification Codes: >D< indicates land not owned by the School Land Trust             |                        |                                                                      |                      |                        |                                                                      |                                                                     |
|                                                                                              | A                      | Dryland Cropground                                                   | M                    | Pivot Irrigated Cropgr | ound                                                                 |                                                                     |
|                                                                                              | В                      | Special Land Class                                                   |                      | (Trust owned well      |                                                                      |                                                                     |
|                                                                                              | Č                      | Water for Livestock                                                  | NU                   | Non-Utility (No Value) |                                                                      |                                                                     |
|                                                                                              | Ē                      | Enhanced Value                                                       | P                    | Pivot Irrigated Cropgr |                                                                      |                                                                     |
|                                                                                              | F                      | Gravity Irrigated Cropground                                         |                      | (Lessee owned we       |                                                                      |                                                                     |
|                                                                                              | -                      | (Trust owned well)                                                   | R                    | Grassland (Typical Re  | ,                                                                    |                                                                     |
|                                                                                              | G                      | Grassland (Higher Rent                                               | S                    | Grassland (Lower Ren   |                                                                      |                                                                     |
|                                                                                              |                        | than R classification)                                               |                      | than R Classification  |                                                                      |                                                                     |
|                                                                                              | Н                      | Non-Agricultural Land Class                                          | т                    | Real Estate Tax Recap  |                                                                      |                                                                     |
|                                                                                              | I                      | Canal Irrigated Cropground                                           | W                    | Gravity Irrigated Crop |                                                                      |                                                                     |
|                                                                                              |                        | 5 15                                                                 |                      | (Lessee owned we       | -                                                                    |                                                                     |
|                                                                                              |                        |                                                                      |                      |                        |                                                                      | 69-A                                                                |
|                                                                                              |                        |                                                                      |                      |                        |                                                                      |                                                                     |