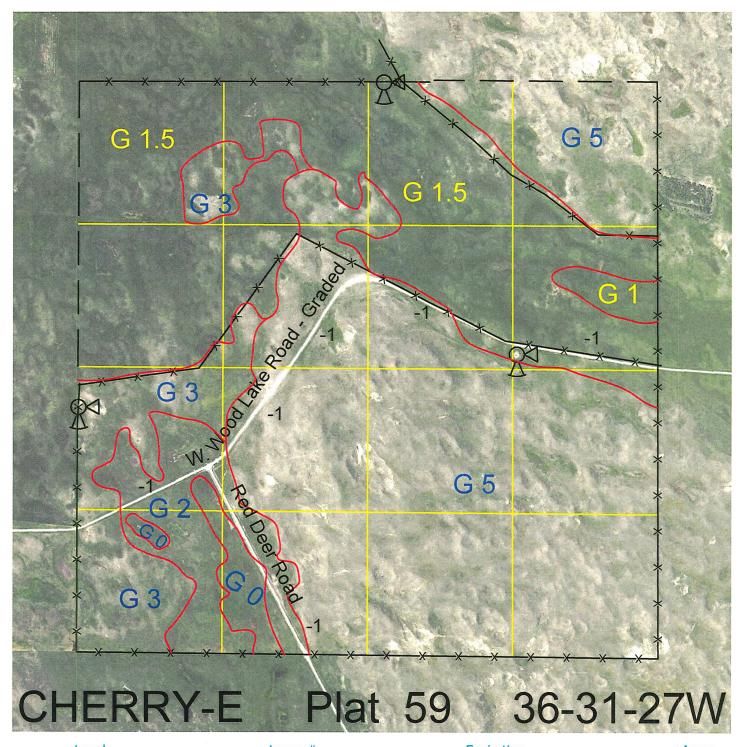

 Legal
 Lease #
 Expiration
 Acres

 All
 114809-31
 12/31/2031
 640

Total Section Acres 640

Location:

9 miles west and 1 mile south of Wood Lake, NE.

Best Access:

W. Wood Lake Road through lease.

| odes: >D< indicates land     | not owned by the So                                                                                                                                                                                | chool Land Trust                                                                                                                                                                                              |
|------------------------------|----------------------------------------------------------------------------------------------------------------------------------------------------------------------------------------------------|---------------------------------------------------------------------------------------------------------------------------------------------------------------------------------------------------------------|
| Dryland Cropground           | M                                                                                                                                                                                                  | Pivot Irrigated Cropground                                                                                                                                                                                    |
| Special Land Class           |                                                                                                                                                                                                    | (Trust owned well)                                                                                                                                                                                            |
| Water for Livestock          | NU                                                                                                                                                                                                 | Non-Utility (No Value)                                                                                                                                                                                        |
| Enhanced Value               | Р                                                                                                                                                                                                  | Pivot Irrigated Cropground                                                                                                                                                                                    |
| Gravity Irrigated Cropground |                                                                                                                                                                                                    | (Lessee owned well)                                                                                                                                                                                           |
| (Trust owned well)           | R                                                                                                                                                                                                  | Grassland (Typical Rent)                                                                                                                                                                                      |
| Grassland (Higher Rent       | S                                                                                                                                                                                                  | Grassland (Lower Rent                                                                                                                                                                                         |
| than R classification)       |                                                                                                                                                                                                    | than R Classification)                                                                                                                                                                                        |
| Non-Agricultural Land Class  | Т                                                                                                                                                                                                  | Real Estate Tax Recapture                                                                                                                                                                                     |
| Canal Irrigated Cropground   | W                                                                                                                                                                                                  | Gravity Irrigated Cropground (Lessee owned well)                                                                                                                                                              |
|                              | Dryland Cropground Special Land Class Water for Livestock Enhanced Value Gravity Irrigated Cropground (Trust owned well) Grassland (Higher Rent than R classification) Non-Agricultural Land Class | Dryland Cropground M Special Land Class Water for Livestock NU Enhanced Value P Gravity Irrigated Cropground (Trust owned well) R Grassland (Higher Rent S than R classification) Non-Agricultural Land Class |