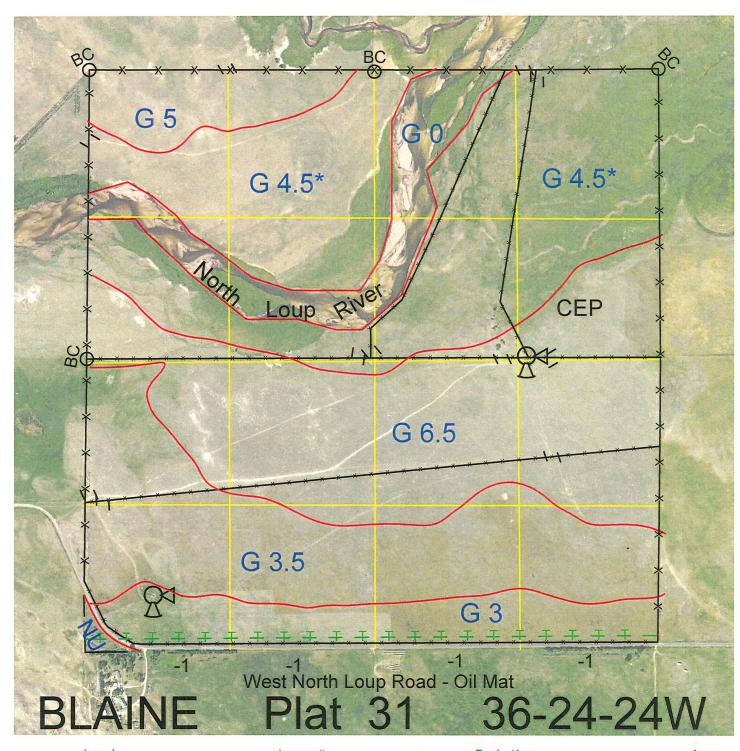

 Legal
 Lease #
 Expiration
 Acres

 All
 114900-31
 12/31/2031
 640

Total Section Acres 640

Location: 9 miles west and 5 miles north of Brewster, NE.

Best Access: West North Loup Road on south side.

>D< indicates land not owned by the School Land Trust Land Classification Codes: **Dryland Cropground** Pivot Irrigated Cropground Μ Α В Special Land Class (Trust owned well) Water for Livestock C NU Non-Utility (No Value) Ε **Enhanced Value** Ρ Pivot Irrigated Cropground F Gravity Irrigated Cropground (Lessee owned well) Grassland (Typical Rent) (Trust owned well) R Grassland (Lower Rent G Grassland (Higher Rent S than R classification) than R Classification) T Real Estate Tax Recapture Non-Agricultural Land Class Η Ι Canal Irrigated Cropground W Gravity Irrigated Cropground (Lessee owned well)