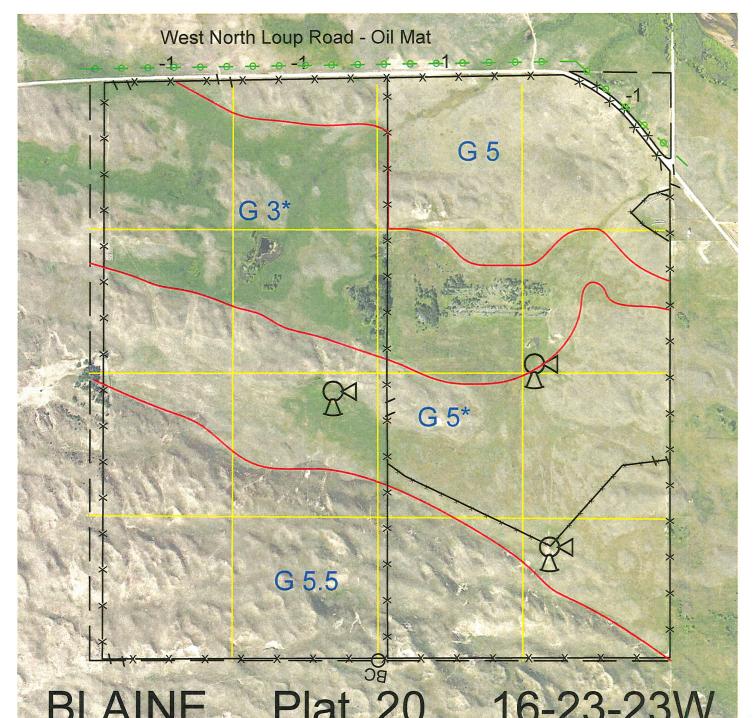

|       |           | 0 10 20    | 2011  |
|-------|-----------|------------|-------|
| Legal | Lease #   | Expiration | Acres |
| E2    | 114896-31 | 12/31/2031 | 320   |
|       |           |            |       |

W2 114897-31 12/31/2031 320 Total Section Acres 640

Location: 6 miles west and 1 miles north of Brewster, NE.

Best Access: West North Loup Road on north.

| Land Classification Co | odes: >D< indicates land not owned | >D< indicates land not owned by the School Land Trust |                              |
|------------------------|------------------------------------|-------------------------------------------------------|------------------------------|
| Α                      | Dryland Cropground                 | М                                                     | Pivot Irrigated Cropground   |
| В                      | Special Land Class                 |                                                       | (Trust owned well)           |
| С                      | Water for Livestock                | NU                                                    | Non-Utility (No Value)       |
| E                      | Enhanced Value                     | Р                                                     | Pivot Irrigated Cropground   |
| F                      | Gravity Irrigated Cropground       |                                                       | (Lessee owned well)          |
|                        | (Trust owned well)                 | R                                                     | Grassland (Typical Rent)     |
| G                      | Grassland (Higher Rent             | S                                                     | Grassland (Lower Rent        |
|                        | than R classification)             |                                                       | than R Classification)       |
| Н                      | Non-Agricultural Land Class        | Т                                                     | Real Estate Tax Recapture    |
| Ι                      | Canal Irrigated Cropground         | W                                                     | Gravity Irrigated Cropground |
|                        |                                    |                                                       | (Lessee owned well)          |