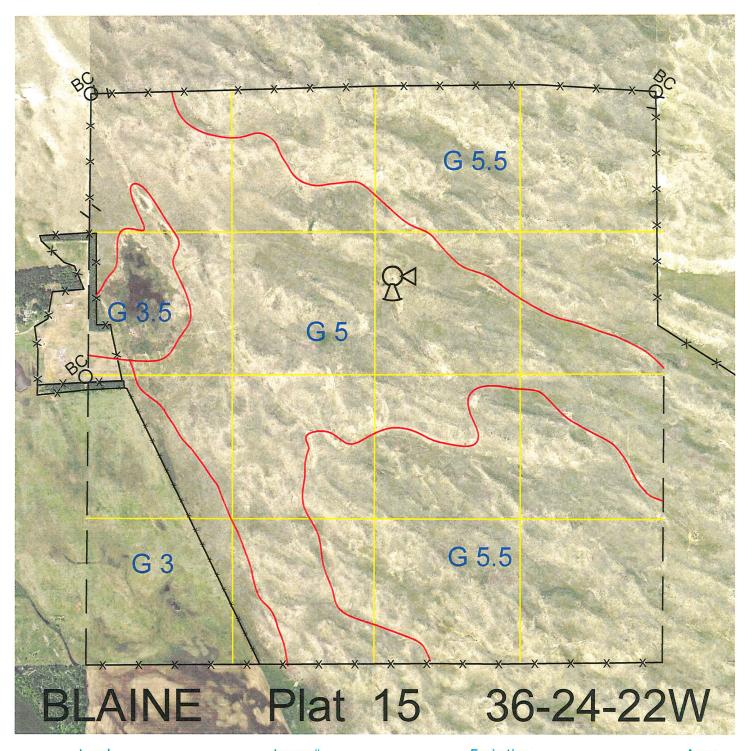

 Legal
 Lease #
 Expiration
 Acres

 All
 114790-31
 12/31/2031
 640

Total Section Acres 640

Location:

4 miles north and 2 miles east of Brewster, NE.

Best Access:

From the west.

| Land Classification Cod | des: >D< indicates land not ow | ned by the So | hool Land Trust                                  |
|-------------------------|--------------------------------|---------------|--------------------------------------------------|
| Α                       | Dryland Cropground             | M             | Pivot Irrigated Cropground                       |
| В                       | Special Land Class             |               | (Trust owned well)                               |
| С                       | Water for Livestock            | NU            | Non-Utility (No Value)                           |
| Е                       | Enhanced Value                 | Р             | Pivot Irrigated Cropground                       |
| F                       | Gravity Irrigated Cropground   |               | (Lessee owned well)                              |
|                         | (Trust owned well)             | R             | Grassland (Typical Rent)                         |
| G                       | Grassland (Higher Rent         | S             | Grassland (Lower Rent                            |
|                         | than R classification)         |               | than R Classification)                           |
| Н                       | Non-Agricultural Land Class    | Т             | Real Estate Tax Recapture                        |
| I                       | Canal Irrigated Cropground     | W             | Gravity Irrigated Cropground (Lessee owned well) |