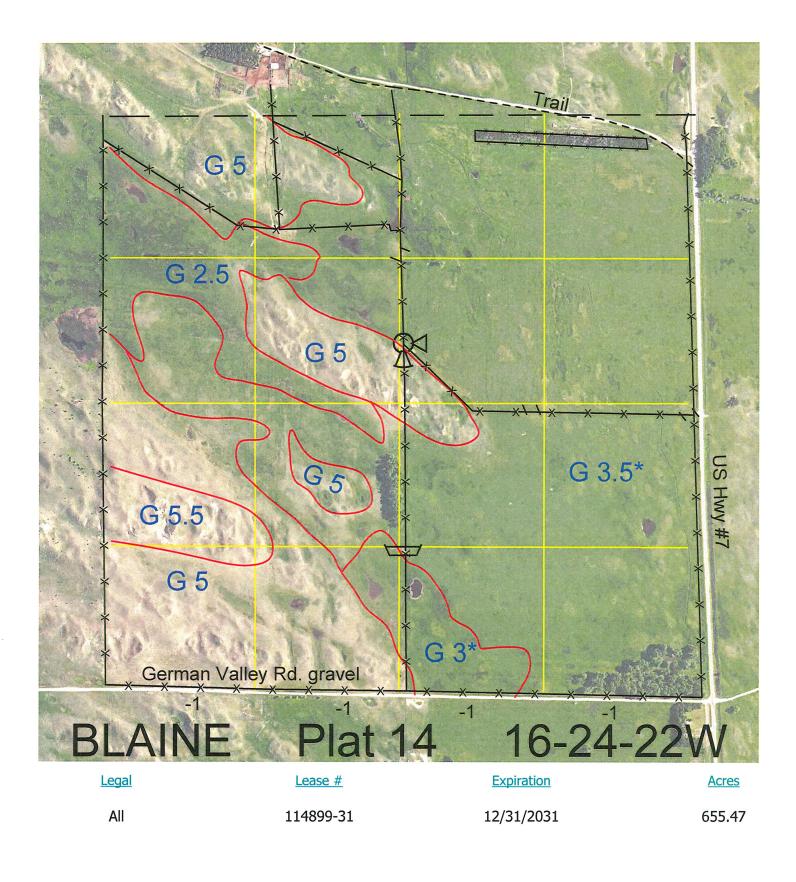

Total Section Acres 655.47

| Location:                                                                        | 8 miles north of Brewster, NE. |    |                              |
|----------------------------------------------------------------------------------|--------------------------------|----|------------------------------|
| Best Access:                                                                     | Oil Hwy #7 on the east.        |    |                              |
| Land Classification Codes: >D< indicates land not owned by the School Land Trust |                                |    |                              |
| А                                                                                | Dryland Cropground             | М  | Pivot Irrigated Cropground   |
| В                                                                                | Special Land Class             |    | (Trust owned well)           |
| C                                                                                | Water for Livestock            | NU | Non-Utility (No Value)       |
| E                                                                                | Enhanced Value                 | Р  | Pivot Irrigated Cropground   |
| F                                                                                | Gravity Irrigated Cropground   |    | (Lessee owned well)          |
|                                                                                  | (Trust owned well)             | R  | Grassland (Typical Rent)     |
| G                                                                                | Grassland (Higher Rent         | S  | Grassland (Lower Rent        |
|                                                                                  | than R classification)         |    | than R Classification)       |
| Н                                                                                | Non-Agricultural Land Class    | Т  | Real Estate Tax Recapture    |
| I                                                                                | Canal Irrigated Cropground     | W  | Gravity Irrigated Cropground |
|                                                                                  |                                |    | (Lessee owned well)          |