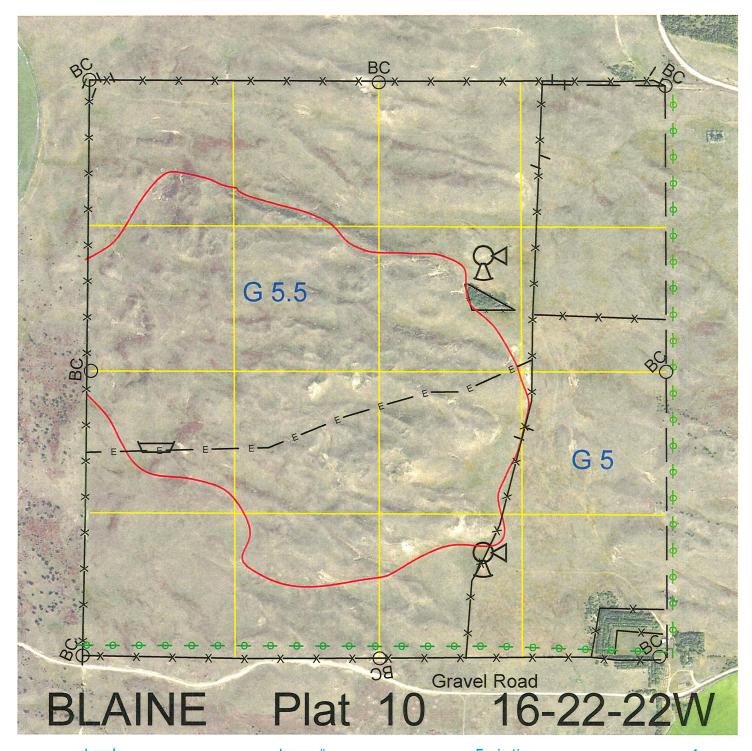

 Legal
 Lease #
 Expiration
 Acres

 All
 114898-31
 12/31/2031
 640

Total Section Acres 640

Location:

 ${\bf 3}$  miles south of Brewster, NE.

**Best Access:** 

From the east.

| Land Classification C | odes: >D< indicates land not of | owned by the So | chool Land Trust                                 |
|-----------------------|---------------------------------|-----------------|--------------------------------------------------|
| Α                     | Dryland Cropground              | M               | Pivot Irrigated Cropground                       |
| В                     | Special Land Class              |                 | (Trust owned well)                               |
| С                     | Water for Livestock             | NU              | Non-Utility (No Value)                           |
| E                     | Enhanced Value                  | Р               | Pivot Irrigated Cropground                       |
| F                     | Gravity Irrigated Cropground    |                 | (Lessee owned well)                              |
|                       | (Trust owned well)              | R               | Grassland (Typical Rent)                         |
| G                     | Grassland (Higher Rent          | S               | Grassland (Lower Rent                            |
|                       | than R classification)          |                 | than R Classification)                           |
| Н                     | Non-Agricultural Land Class     | Т               | Real Estate Tax Recapture                        |
| I                     | Canal Irrigated Cropground      | W               | Gravity Irrigated Cropground (Lessee owned well) |