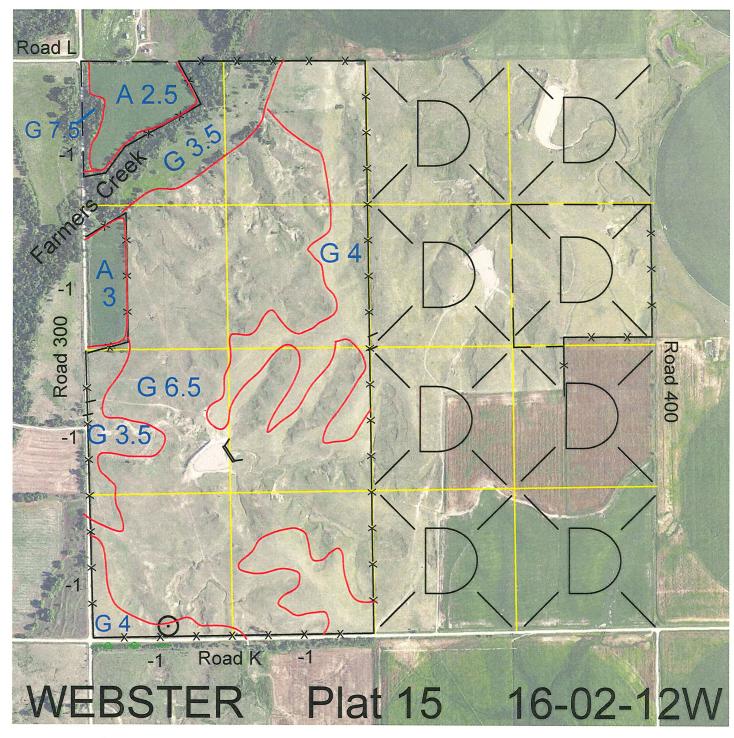

 Legal
 Lease #
 Expiration
 Acres

 W2
 114511-30
 12/31/2030
 320

Total Section Acres 320

Location: 2 miles west and 3 miles north of Inavale, NE.

Best Access: Road 300 on the west and Road K on the south.

>D< indicates land not owned by the School Land Trust Land Classification Codes: **Dryland Cropground** Α Μ **Pivot Irrigated Cropground** В Special Land Class (Trust owned well) Water for Livestock C NU Non-Utility (No Value) Ε **Enhanced Value** Ρ Pivot Irrigated Cropground F **Gravity Irrigated Cropground** (Lessee owned well) (Trust owned well) R Grassland (Typical Rent) G Grassland (Higher Rent S Grassland (Lower Rent than R classification) than R Classification) Н Т Non-Agricultural Land Class Real Estate Tax Recapture Ι Canal Irrigated Cropground W **Gravity Irrigated Cropground** (Lessee owned well)