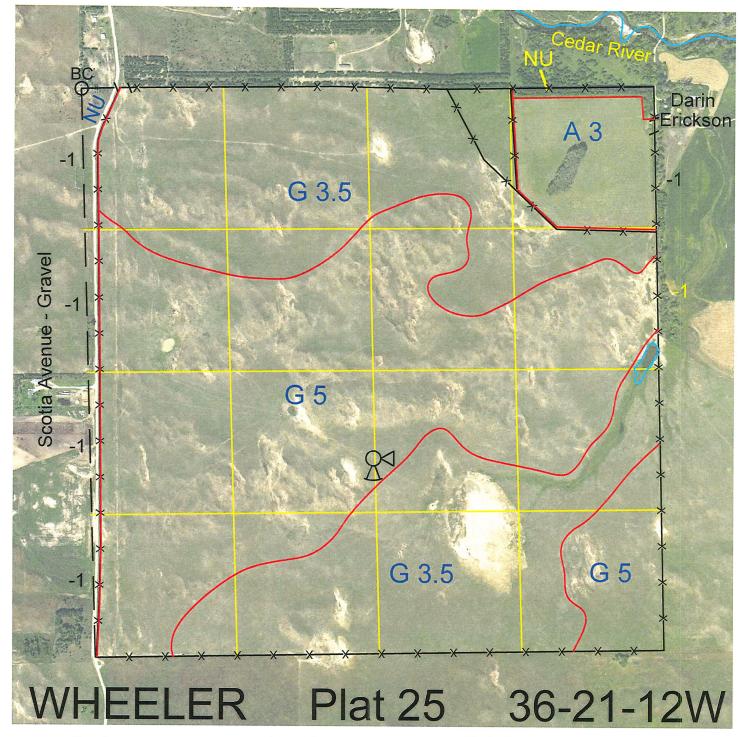

 Legal
 Lease #
 Expiration
 Acres

 All
 113944-28
 12/31/2028
 640

Total Section Acres 640

Location: 2 miles south of Ericson, NE.

Best Access: Scotia Avenue on the west.

| Land Classification Co | odes: >D< indicates land not | : owned by the So | chool Land Trust                                 |
|------------------------|------------------------------|-------------------|--------------------------------------------------|
| Α                      | Dryland Cropground           | M                 | Pivot Irrigated Cropground                       |
| В                      | Special Land Class           |                   | (Trust owned well)                               |
| С                      | Water for Livestock          | NU                | Non-Utility (No Value)                           |
| Е                      | Enhanced Value               | Р                 | Pivot Irrigated Cropground                       |
| F                      | Gravity Irrigated Cropground |                   | (Lessee owned well)                              |
|                        | (Trust owned well)           | R                 | Grassland (Typical Rent)                         |
| G                      | Grassland (Higher Rent       | S                 | Grassland (Lower Rent                            |
|                        | than R classification)       |                   | than R Classification)                           |
| Н                      | Non-Agricultural Land Class  | Т                 | Real Estate Tax Recapture                        |
| I                      | Canal Irrigated Cropground   | W                 | Gravity Irrigated Cropground (Lessee owned well) |