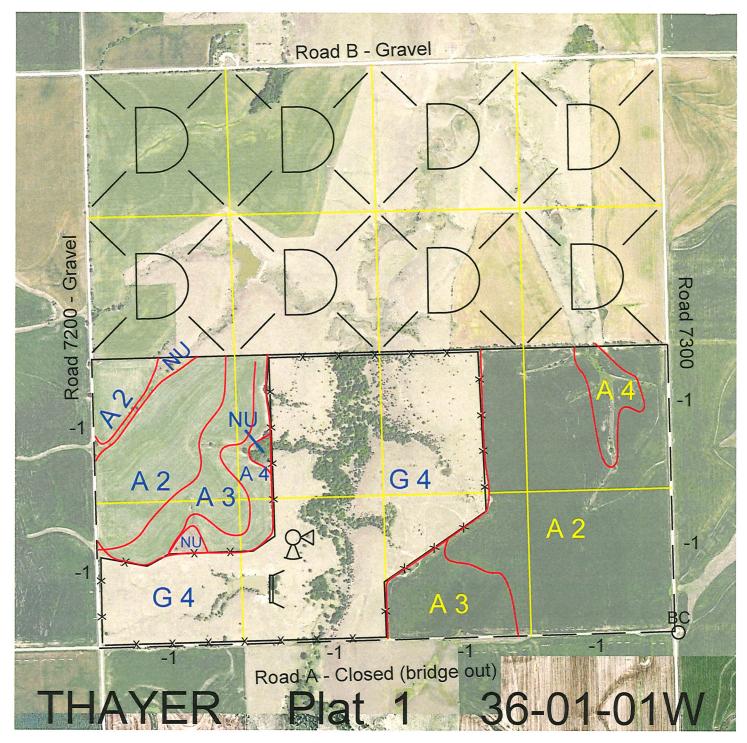

 Legal
 Lease #
 Expiration
 Acres

 S2
 112750-24
 12/31/2024
 320

Total Section Acres 320

Location: 11 miles east and 11 miles south of Hebron, NE.

Best Access: Fair to poor trail roads along the east (Road 7300) and west (Road 7200) lines. ALERT:

Watch for bridge out on the south road in the SW4.

Land Classification Codes: >D< indicates land not owned by the School Land Trust

A Dryland Cropground
B Special Land Class

A Dryland Cropground
B Cropground
Cropground
B Cropground
Cropground
B Cropground
Cropground

C Water for Livestock NU Non-Utility (No Value) Ε **Enhanced Value** Pivot Irrigated Cropground P F Gravity Irrigated Cropground (Lessee owned well) (Trust owned well) Grassland (Typical Rent) R G Grassland (Higher Rent Grassland (Lower Rent S than R classification) than R Classification)

H Non-Agricultural Land Class
I Canal Irrigated Cropground
W Gravity Irrigated Cropground
(Lessee owned well)