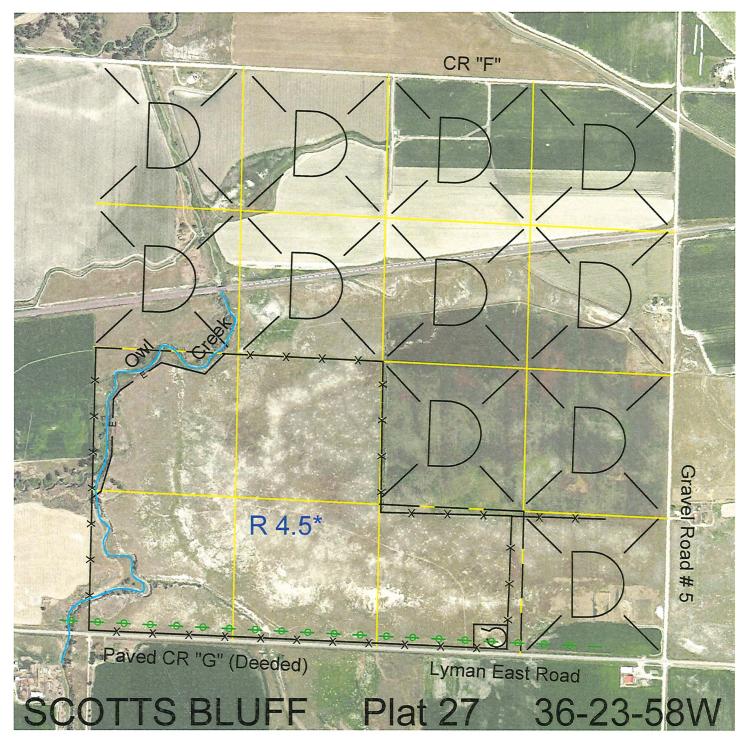

<u>Legal</u> <u>Expiration</u> <u>Acres</u>

SW4 and SW4SE4 except 4.54 acres of road

114432-29

12/31/2029

195.46

Total Section Acres 195.46

Location: 2 miles east of Lyman, NE.

Best Access: Paved CR "G" (Lyman East Road) on the south.