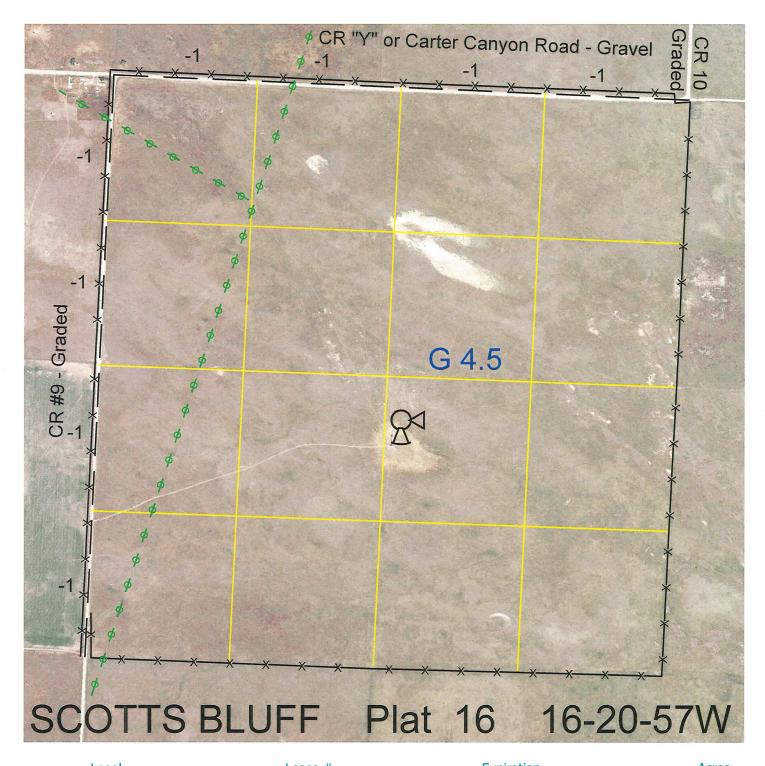

 Legal
 Lease #
 Expiration
 Acres

 All
 115329-31
 12/31/2031
 640

Total Section Acres 640

Location:

11 miles south and 2 miles east of Stegall, NE.

Best Access:

CR "Y" (Carter Canyon Road) on the north and CR 9 on the west.