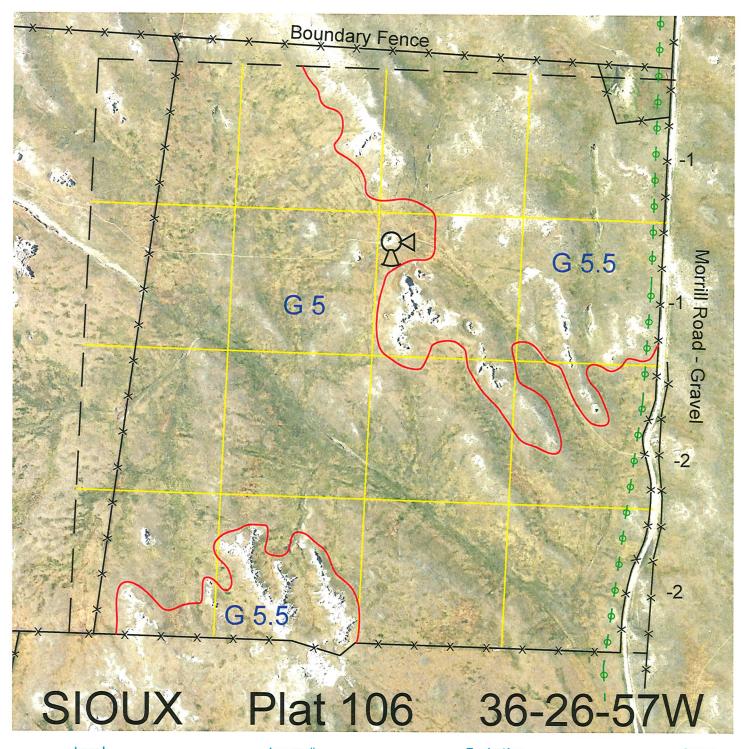

 Legal
 Lease #
 Expiration
 Acres

 All
 112891-27
 12/31/2027
 640

Total Section Acres 640

Location:

16 miles south and 6 miles west of Agate, NE.

Best Access:

Morrill Road on the east side of section.

| Land Classification Co | odes: >D< indicates land     | not owned by the So | chool Land Trust             |
|------------------------|------------------------------|---------------------|------------------------------|
| Α                      | Dryland Cropground           | M                   | Pivot Irrigated Cropground   |
| В                      | Special Land Class           |                     | (Trust owned well)           |
| С                      | Water for Livestock          | NU                  | Non-Utility (No Value)       |
| E                      | Enhanced Value               | Р                   | Pivot Irrigated Cropground   |
| F                      | Gravity Irrigated Cropground |                     | (Lessee owned well)          |
|                        | (Trust owned well)           | R                   | Grassland (Typical Rent)     |
| G                      | Grassland (Higher Rent       | S                   | Grassland (Lower Rent        |
|                        | than R classification)       |                     | than R Classification)       |
| Н                      | Non-Agricultural Land Class  | T                   | Real Estate Tax Recapture    |
| I                      | Canal Irrigated Cropground   | W                   | Gravity Irrigated Cropground |
|                        |                              |                     | (Lessee owned well)          |