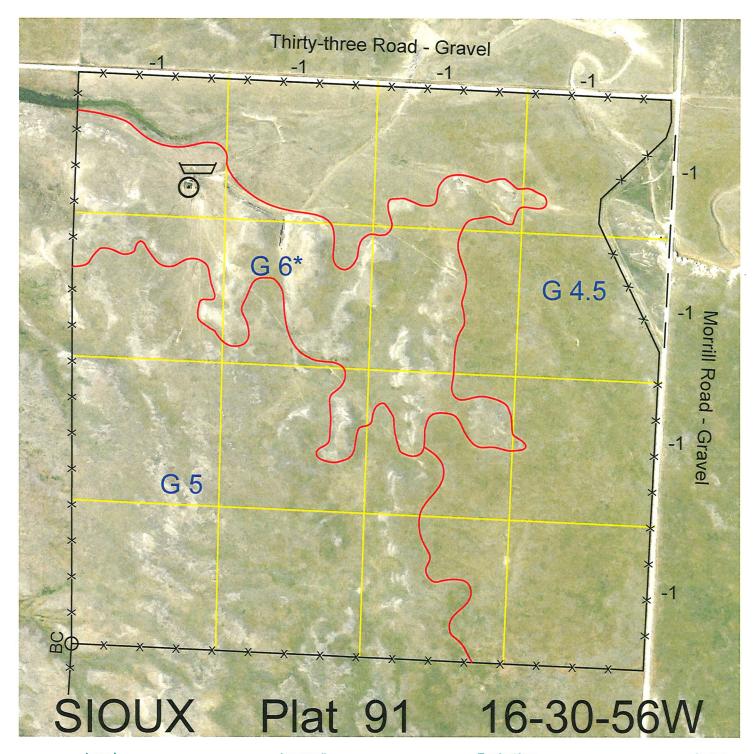

 Legal
 Lease #
 Expiration
 Acres

 All
 112935-27
 12/31/2027
 640

Total Section Acres 640

Location:

8 miles south and 1 mile west of Harrison, NE.

**Best Access:** 

Morrill Road on east side of section, Thirty-three Road on north side of section.

Land Classification Codes:

>D< indicates land not owned by the School Land Trust

| Total Court of the Control of the Control of Land of Control of Land of the Control of Land of the Control of Land of Control of Contr |                              |    |                              |
|--------------------------------------------------------------------------------------------------------------------------------------------------------------------------------------------------------------------------------------------------------------------------------------------------------------------------------------------------------------------------------------------------------------------------------------------------------------------------------------------------------------------------------------------------------------------------------------------------------------------------------------------------------------------------------------------------------------------------------------------------------------------------------------------------------------------------------------------------------------------------------------------------------------------------------------------------------------------------------------------------------------------------------------------------------------------------------------------------------------------------------------------------------------------------------------------------------------------------------------------------------------------------------------------------------------------------------------------------------------------------------------------------------------------------------------------------------------------------------------------------------------------------------------------------------------------------------------------------------------------------------------------------------------------------------------------------------------------------------------------------------------------------------------------------------------------------------------------------------------------------------------------------------------------------------------------------------------------------------------------------------------------------------------------------------------------------------------------------------------------------------|------------------------------|----|------------------------------|
| Α                                                                                                                                                                                                                                                                                                                                                                                                                                                                                                                                                                                                                                                                                                                                                                                                                                                                                                                                                                                                                                                                                                                                                                                                                                                                                                                                                                                                                                                                                                                                                                                                                                                                                                                                                                                                                                                                                                                                                                                                                                                                                                                              | Dryland Cropground           | M  | Pivot Irrigated Cropground   |
| В                                                                                                                                                                                                                                                                                                                                                                                                                                                                                                                                                                                                                                                                                                                                                                                                                                                                                                                                                                                                                                                                                                                                                                                                                                                                                                                                                                                                                                                                                                                                                                                                                                                                                                                                                                                                                                                                                                                                                                                                                                                                                                                              | Special Land Class           |    | (Trust owned well)           |
| С                                                                                                                                                                                                                                                                                                                                                                                                                                                                                                                                                                                                                                                                                                                                                                                                                                                                                                                                                                                                                                                                                                                                                                                                                                                                                                                                                                                                                                                                                                                                                                                                                                                                                                                                                                                                                                                                                                                                                                                                                                                                                                                              | Water for Livestock          | NU | Non-Utility (No Value)       |
| E                                                                                                                                                                                                                                                                                                                                                                                                                                                                                                                                                                                                                                                                                                                                                                                                                                                                                                                                                                                                                                                                                                                                                                                                                                                                                                                                                                                                                                                                                                                                                                                                                                                                                                                                                                                                                                                                                                                                                                                                                                                                                                                              | Enhanced Value               | Р  | Pivot Irrigated Cropground   |
| F                                                                                                                                                                                                                                                                                                                                                                                                                                                                                                                                                                                                                                                                                                                                                                                                                                                                                                                                                                                                                                                                                                                                                                                                                                                                                                                                                                                                                                                                                                                                                                                                                                                                                                                                                                                                                                                                                                                                                                                                                                                                                                                              | Gravity Irrigated Cropground |    | (Lessee owned well)          |
|                                                                                                                                                                                                                                                                                                                                                                                                                                                                                                                                                                                                                                                                                                                                                                                                                                                                                                                                                                                                                                                                                                                                                                                                                                                                                                                                                                                                                                                                                                                                                                                                                                                                                                                                                                                                                                                                                                                                                                                                                                                                                                                                | (Trust owned well)           | R  | Grassland (Typical Rent)     |
| G                                                                                                                                                                                                                                                                                                                                                                                                                                                                                                                                                                                                                                                                                                                                                                                                                                                                                                                                                                                                                                                                                                                                                                                                                                                                                                                                                                                                                                                                                                                                                                                                                                                                                                                                                                                                                                                                                                                                                                                                                                                                                                                              | Grassland (Higher Rent       | S  | Grassland (Lower Rent        |
|                                                                                                                                                                                                                                                                                                                                                                                                                                                                                                                                                                                                                                                                                                                                                                                                                                                                                                                                                                                                                                                                                                                                                                                                                                                                                                                                                                                                                                                                                                                                                                                                                                                                                                                                                                                                                                                                                                                                                                                                                                                                                                                                | than R classification)       |    | than R Classification)       |
| Н                                                                                                                                                                                                                                                                                                                                                                                                                                                                                                                                                                                                                                                                                                                                                                                                                                                                                                                                                                                                                                                                                                                                                                                                                                                                                                                                                                                                                                                                                                                                                                                                                                                                                                                                                                                                                                                                                                                                                                                                                                                                                                                              | Non-Agricultural Land Class  | Т  | Real Estate Tax Recapture    |
| Ι                                                                                                                                                                                                                                                                                                                                                                                                                                                                                                                                                                                                                                                                                                                                                                                                                                                                                                                                                                                                                                                                                                                                                                                                                                                                                                                                                                                                                                                                                                                                                                                                                                                                                                                                                                                                                                                                                                                                                                                                                                                                                                                              | Canal Irrigated Cropground   | W  | Gravity Irrigated Cropground |
|                                                                                                                                                                                                                                                                                                                                                                                                                                                                                                                                                                                                                                                                                                                                                                                                                                                                                                                                                                                                                                                                                                                                                                                                                                                                                                                                                                                                                                                                                                                                                                                                                                                                                                                                                                                                                                                                                                                                                                                                                                                                                                                                |                              |    | (Lessee owned well)          |
|                                                                                                                                                                                                                                                                                                                                                                                                                                                                                                                                                                                                                                                                                                                                                                                                                                                                                                                                                                                                                                                                                                                                                                                                                                                                                                                                                                                                                                                                                                                                                                                                                                                                                                                                                                                                                                                                                                                                                                                                                                                                                                                                |                              |    |                              |