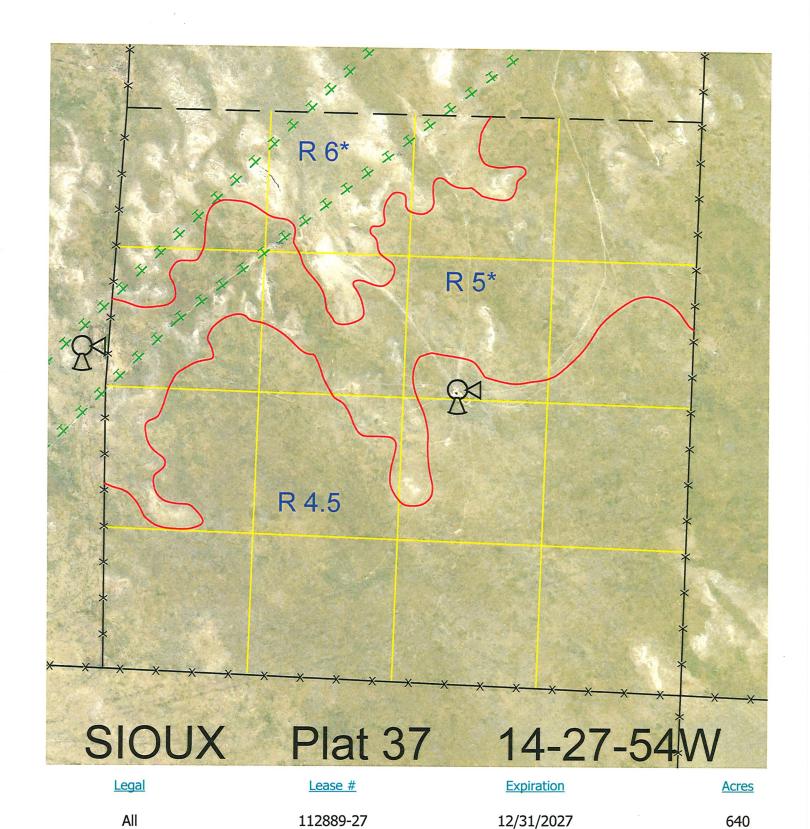

Total Section Acres 640

Location: 7 miles south and 10 miles east of Agate, NE.

Best Access: From the building site in section 3 (NW of lease) off Pink School House Road, take trail

going east then south to north line of section.

>D< indicates land not owned by the School Land Trust Land Classification Codes: **Dryland Cropground** Pivot Irrigated Cropground Μ Special Land Class В (Trust owned well) C Water for Livestock NU Non-Utility (No Value) Ε Enhanced Value Pivot Irrigated Cropground P F Gravity Irrigated Cropground (Lessee owned well) (Trust owned well) Grassland (Typical Rent) G Grassland (Higher Rent Grassland (Lower Rent S than R classification) than R Classification) Н Non-Agricultural Land Class T Real Estate Tax Recapture Ι Canal Irrigated Cropground W Gravity Irrigated Cropground