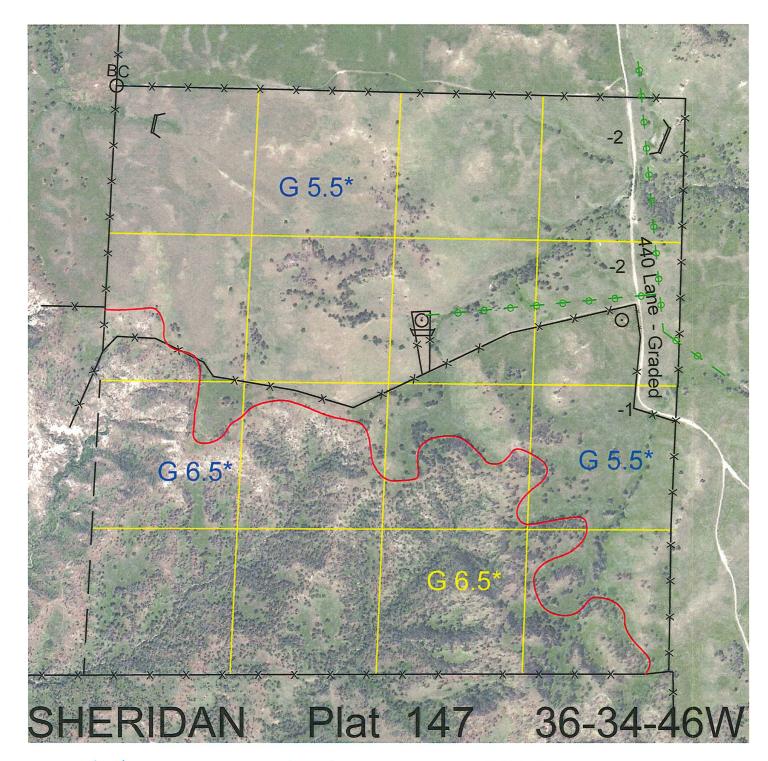

 Legal
 Lease #
 Expiration
 Acres

 All
 112961-27
 12/31/2027
 640

Total Section Acres 640

Location: 14 miles north of Hay Springs, NE.

Best Access: 440 Lane runs through the NE4.

| Land Classification Co | des: >D< indicates land not ow | ned by the So | chool Land Trust                                 |
|------------------------|--------------------------------|---------------|--------------------------------------------------|
| Α                      | Dryland Cropground             | M             | Pivot Irrigated Cropground                       |
| В                      | Special Land Class             |               | (Trust owned well)                               |
| С                      | Water for Livestock            | NU            | Non-Utility (No Value)                           |
| E                      | Enhanced Value                 | Р             | Pivot Irrigated Cropground                       |
| F                      | Gravity Irrigated Cropground   |               | (Lessee owned well)                              |
|                        | (Trust owned well)             | R             | Grassland (Typical Rent)                         |
| G                      | Grassland (Higher Rent         | S             | Grassland (Lower Rent                            |
|                        | than R classification)         |               | than R Classification)                           |
| Н                      | Non-Agricultural Land Class    | Т             | Real Estate Tax Recapture                        |
| I                      | Canal Irrigated Cropground     | W             | Gravity Irrigated Cropground (Lessee owned well) |