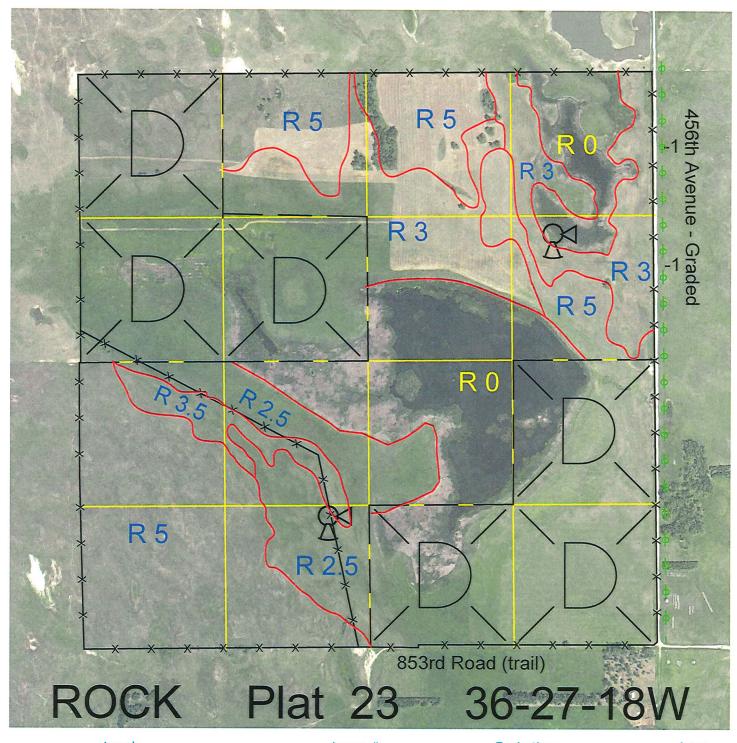

 Legal
 Lease #
 Expiration
 Acres

 NE4, NE4NW4, SW4 and NW4SE4
 112017-24
 12/31/2024
 400

Total Section Acres 400

Location: 10 miles northeast of Rose, NE.

Best Access: 456th Avenue on the east.

| Land Classification Co | des: >D< indicates land      | not owned by the So | thool Land Trust             |
|------------------------|------------------------------|---------------------|------------------------------|
| Α                      | Dryland Cropground           | M                   | Pivot Irrigated Cropground   |
| В                      | Special Land Class           |                     | (Trust owned well)           |
| С                      | Water for Livestock          | NU                  | Non-Utility (No Value)       |
| E                      | Enhanced Value               | Р                   | Pivot Irrigated Cropground   |
| F                      | Gravity Irrigated Cropground |                     | (Lessee owned well)          |
|                        | (Trust owned well)           | R                   | Grassland (Typical Rent)     |
| G                      | Grassland (Higher Rent       | S                   | Grassland (Lower Rent        |
|                        | than R classification)       |                     | than R Classification)       |
| Н                      | Non-Agricultural Land Class  | Т                   | Real Estate Tax Recapture    |
| I                      | Canal Irrigated Cropground   | W                   | Gravity Irrigated Cropground |
|                        |                              |                     | (Lessee owned well)          |